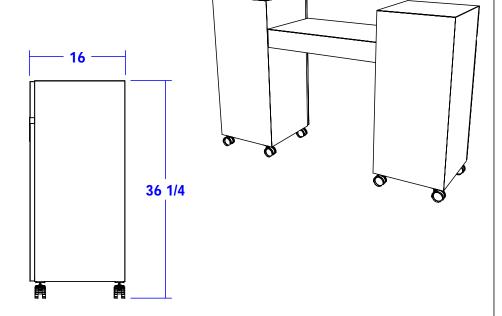

### TECHNICAL INFORMATION

- Measures: 56"W x 16"D x 30"H x 36"H
- 2 Full extension drawers
- 2 Storage cabinets w/adjustable shelves
- Locking casters
- Black padded upholstered rest
- Black lamp
- Sleek, no visible hardware design
- Optional: 10633 Valentino powered vent w/ charcoal filter