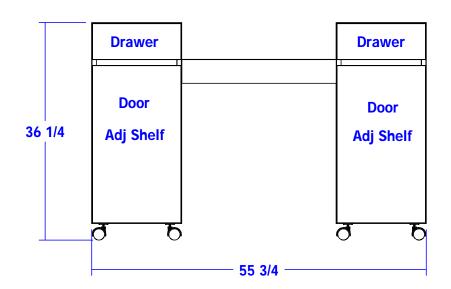

### TECHNICAL INFORMATION

- Measures: 56"W x 16"D x 30"H x 36"H
- 2 Full extension drawers
- 2 Storage cabinets w/adjustable shelves
- Locking casters
- Black padded upholstered rest
- Black lamp
- Sleek, no visible hardware design
- Optional: 10633 Valentino powered vent w/ charcoal filter