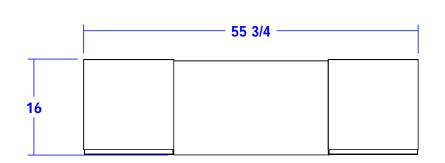

### TECHNICAL INFORMATION

- Measures: 56"W x 16"D x 30"H x 36"H
- 2 Full extension drawers
- 2 Storage cabinets w/adjustable shelves
- Locking casters
- Black padded upholstered rest
- Black lamp
- Sleek, no visible hardware design
- Optional: 10633 Valentino powered vent w/ charcoal filter