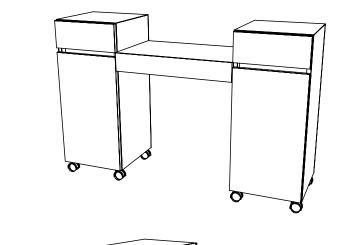

box construction with no visible hardware, making this unit perfect for any salon or spa.

Also pictured as two side-by-side units, each unit is ordered separately.

### TECHNICAL INFORMATION

- Measures: 56"W x 16"D x 30"H x 36"H
- 2 Full extension drawers
- 2 Storage cabinets w/adjustable shelves
- Locking casters
- Black padded upholstered rest
- Black lamp
- Sleek, no visible hardware design
- Optional: 10633 Valentino powered vent w/ charcoal filter

### SHIPPING INFORMATION

Item generally ships via Freight(Truck) service

- · Weight: 190 lbs
- Dimensions: 60"L x 30"W x 47"H

### WARRANTY

#### 3 Years:

- Ball-Bearing Drawer Slides
- Cabinet hinges

#### 1 Year:

 All remaining components, unless noted otherwise, are guaranteed for a period of one year from the date of purchase.









# **Black Lamp and Arm Pad Not Shown**

## **Quantity** -

## Finish Schedule -

Face Color -

Top Color -Toe Color -

Reveal / Accent Color -

Hardware -Interior -

Other (Specify) -

This drawing is the property of Collins Manufacturing Company and is protected under copyright law.