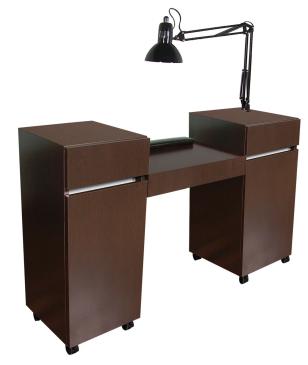

## REVE TWIN MANICURE TABLE

SKU:484-57

Stunning and state-of-the-art, the Reve Collection is designed to add a touch of elegance and sophistication.

The Reve Twin Manicure Table features sleek lines, clean simple box construction with no visible hardware, making this unit perfect for any salon or spa.

Also pictured as two side-by-side units, each unit is ordered separately.

### TECHNICAL INFORMATION

- Measures: 56"W x 16"D x 30"H x 36"H
- 2 Full extension drawers
- 2 Storage cabinets w/adjustable shelves
- Locking casters
- Black padded upholstered rest
- Black lamp
- Sleek, no visible hardware design
- Optional: 10633 Valentino powered vent w/ charcoal filter