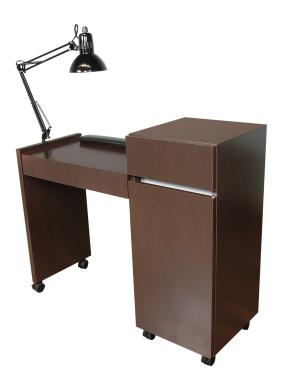

# REVE MANICURE TABLE

## SKU:483-42

Stunning and state-of-the-art, the Reve Collection is designed to add a touch of elegance and sophistication.

The Reve Manicure Table features sleek lines, clean simple box construction with no visible hardware, making this unit perfect for any salon or spa.

# TECHNICAL INFORMATION

- Measures: 42"W x 16"D x 30"H x 36"H
- 1 Full extension drawer
- Storage cabinet w/ adjustable shelf
- Locking casters
- Padder rest
- Lamp
- Sleek, no visible hardware
- Optional: 10633 Valentino powered vent w/ charcoal filter