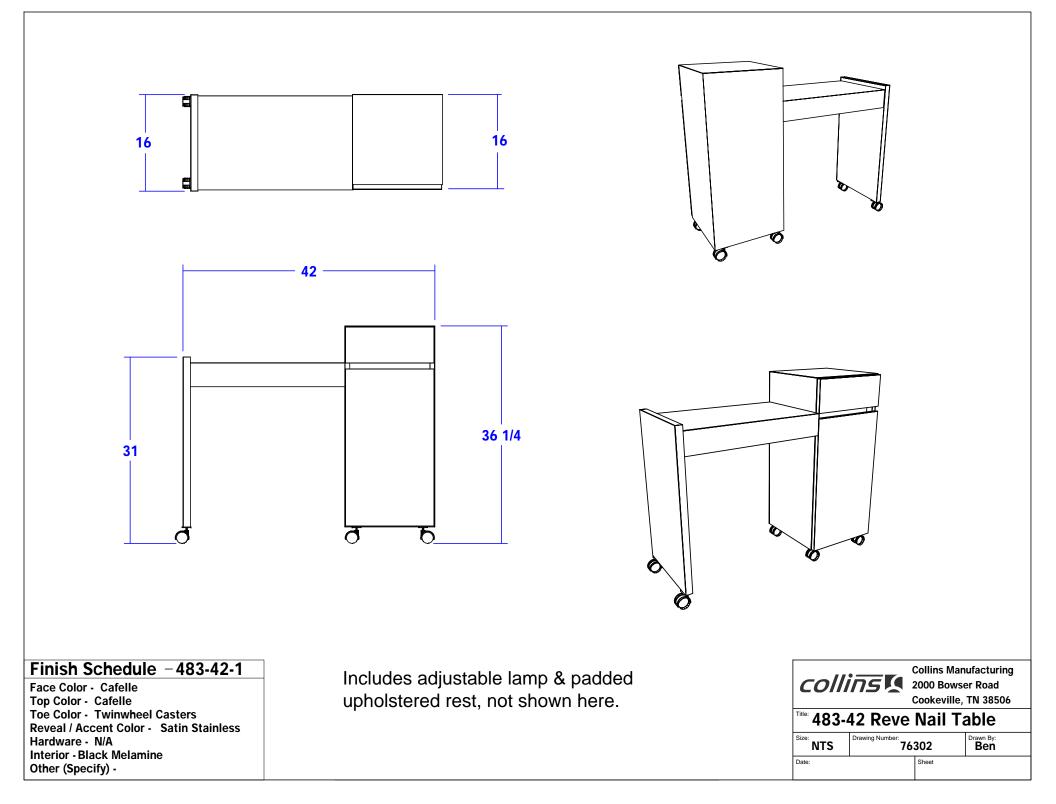

# TECHNICAL INFORMATION

- Measures: 42"W x 16"D x 30"H x 36"H
- 1 Full extension drawer
- Storage cabinet w/ adjustable shelf
- Locking casters
- Padder rest
- Lamp
- Sleek, no visible hardware
- Optional: 10633 Valentino powered vent w/ charcoal filter

# Shipping information

Item generally ships via Freight(Truck) service

- Weight: 158 lbs
- Dimensions: 48"L x 32"W x 49"H