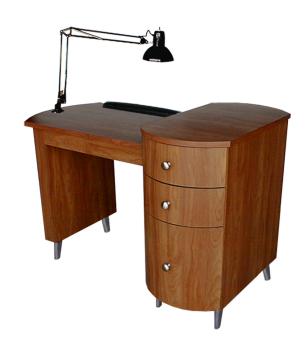

## SKU:905-48

This beautiful Cambridge Manicure Table combines vintage style with a modern flair. The rounded details are accented perfectly by the sleek, cast-aluminum legs, giving this piece a timeless look

The Cambridge features beautiful curves and has a bi-level **SUrface**, which allows for a place to keep tools and polish out of the way of work area.

## **TECHNICAL INFORMATION**

- Measures: 48"W x 24"D x 30"H x 33"H
- 3 Full extension drawer
- Cast aluminum legs
- Padder rest
- Lamp