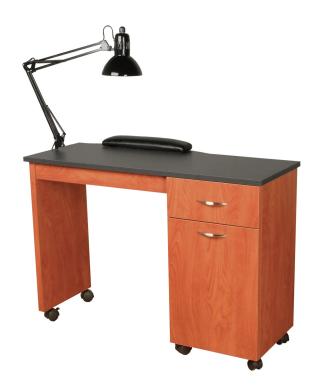

# CAMEO NAIL TABLE

SKU:3344-42

The Cameo Nail Table is the perfect solution for a small working space. With storage and casters, this portable tabletop makes it easy to move from room to room and workstation to workstation.

## **TECHNICAL INFORMATION**

- Measures: 42"W x 18"D x 30"H
- 1 Full extension drawer
- 15" Wide storage cabinet w/ adjustable shelf
- Caster
- Padder rest
- Lamp
- Soft radius
- Optional: 12040 Valentino powered vent w/ charcoal filter