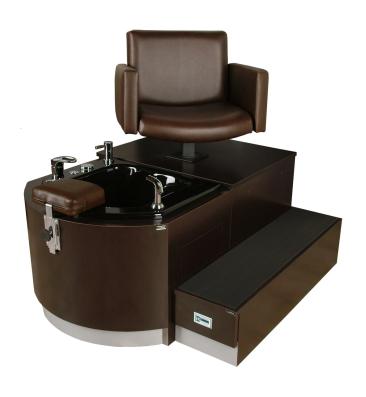

## SKU:4436W

The Cigno Pedicure Unit is a perfect combination of European styling, art deco, & retro design. The heavily padded and expertly tailored chairs are just as comfortable and durable as they are gorgeous. Also features a swiveling chair, making it easier for client entry/exit.

This unit features a black acrylic Whirlpool tub.

#### TECHNICAL INFORMATION

- Measures: 43"W x 52"D
- White or Biscuit acrylic whirlpool tub
- 10" Step w/ safety tread
- Utility drawer
- Swiveling Cigno chair
  - Motor
  - Pump
  - 4 Jets
  - Return
  - On/Off controls
  - Air-mixture control
  - Built-in vacuum breaker
    - Wiz-spray
  - Full-flush sanitizing system
- Optional: 10824 Three-zone massage and lumbar heat