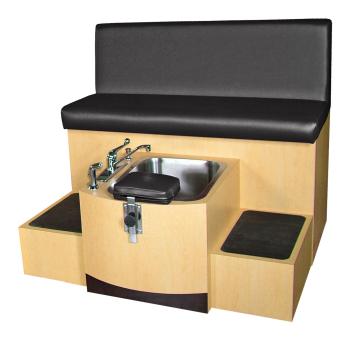

# CAMEO BENCH SOAKING PEDICURE

Our Cameo Pedicure unit with soaking basin offers your customers a relaxing pedicure experience. Oversized bench seating and two sided entry/exit steps with safety tread make it clean to use, easy to maintain and comfortable for your customers to unwind in style while you pamper them with a pedicure.

## TECHNICAL INFORMATION

- Measures: 48"W x 46"D x 42"H
- Large stainless steel soaking basin
- Fixtures w/ spray hose
- Drain assembly w/ control
- 13" Step w/ safety tread