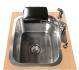

## TECHNICAL INFORMATION

- Measures: 48"W x 46"D x 42"H
- Large stainless steel soaking basin
- Fixtures w/ spray hose
- Drain assembly w/ control
- 13" Step w/ safety tread