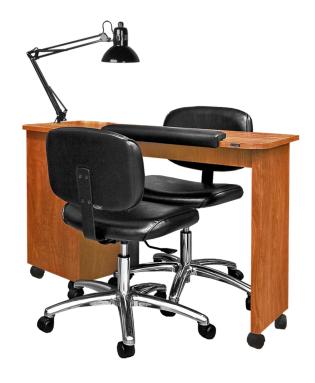

# QSE STANDARD NAIL TABLE

SKU:5517-48

This QSE Standard Manicure Table brings a modern look to your salon. The high-quality construction is sturdy and reliable, while the casters allow for easy movement. The storage cabinet adds convenience, allowing you to stow away polishing products and other essentials.

# TECHNICAL INFORMATION

- Measures: 48"W x 20"D x 30"H
- 1 Full extension drawers
- Storage Cabinet w/ adjustable shelves
- Padded rest
- Twin-wheel casters
- Lamp
- Optional: 10633 Valentino powered vent w/ charcoal filter