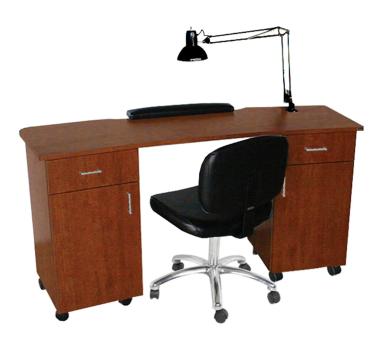

# **COLLINS** QSE DELUXE NAIL TABLE

SKU:5517-60

The Quick Ship Deluxe Nail Table is the perfect table for your addon nail services. The casters allow you to easily move this where and when it's needed.

This deluxe unit offers extra storage, plenty of space and a place for all of your tools, polish and supplies. And the quick ship feature allows you to get the table faster.

# TECHNICAL INFORMATION

- Measures: 60"W x 20"D x 30"H
- 2 Full extension drawers
- 2 Cabinets w/ adjustable shelves
- Padded rest
- Twin-wheel casters
- Optional: 10633 Valentino powered vent w/ charcoal filter
- Optional: 11715 cast-aluminum tapered legs