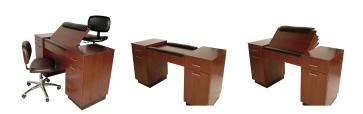

# WESTMOND ERGONOMICAL MANICURE TABLE

## SKU:WM01

The Westmond Manicure Table is specifically designed for nail techs with back, neck, and shoulder pain. The unique design promotes good posture in both nail professionals and their clients.

## TECHNICAL INFORMATION

- 4 Full extension drawers
- Padded rest
- Center tilting top adjusts up to a 50 degree angle