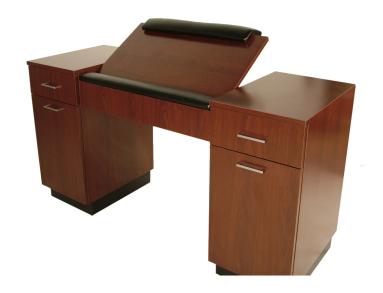

# WESTMOND ERGONOMICAL MANICURE TABLE

## SKU:WM01

The Westmond Manicure Table is specifically designed for nail techs with back, neck, and shoulder pain. The unique design promotes good posture in both nail professionals and their clients.

## TECHNICAL INFORMATION

- 4 Full extension drawers
- Padded rest
- Center tilting top adjusts up to a 50 degree angle