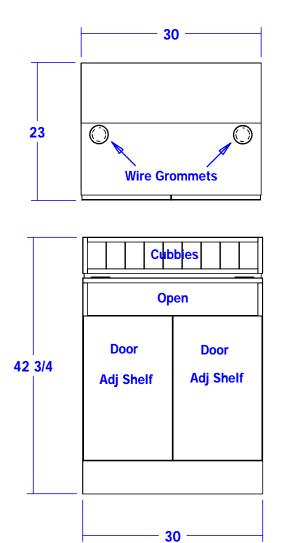

#### TECHNICAL INFORMATION

- Measures: 30"W x 23"D x 43"H
- 30" Wide customer ledge
- Under-ledge cubbies
- Large cabinet w/ adjustable shelf for storage
  Opening for electronic cash drawer
- 36" work surface
- Sleek, no visible hardware design