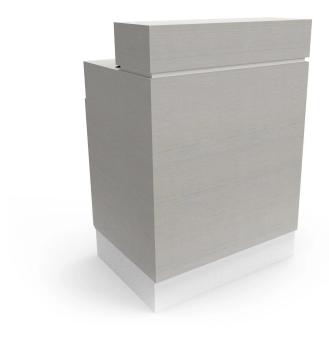

# REVE CONCIERGE DESK

SKU:490-30

Stunning and state-of-the-art, the Reve Collection is designed to add a touch of elegance and sophistication.

Make a great first impression with The Reve Concierge Desk. Featuring sleek lines, clean simple box construction with no visible hardware, making this unit perfect for any salon or spa.

#### TECHNICAL INFORMATION

- Measures: 30"W x 23"D x 43"H
- 30" Wide customer ledge
- Under-ledge cubbies
- Large cabinet w/ adjustable shelf for storage
  Opening for electronic cash drawer
- 36" work surface
- Sleek, no visible hardware design