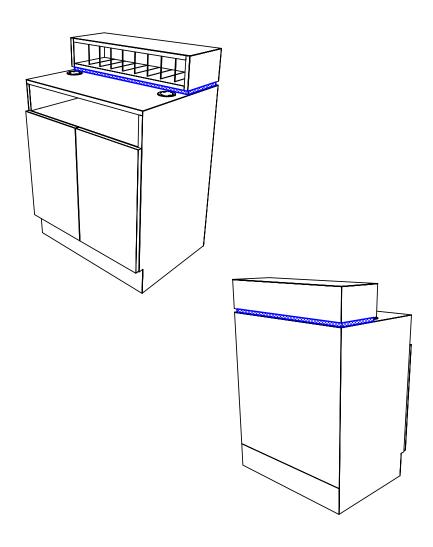

#### TECHNICAL INFORMATION

- Measures: 30"W x 23"D x 43"H
- 30" Wide customer ledge
- Under-ledge cubbies
- Large cabinet w/ adjustable shelf for storage
  Opening for electronic cash drawer
- 36" work surface
- Sleek, no visible hardware design