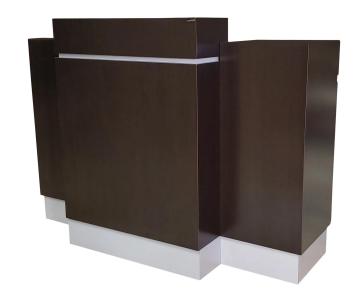

## SKU:491-60

Stunning and state-of-the-art, the Reve Collection is designed to add a touch of elegance and sophistication.

Made as a Standing Reception Desk, the Reve Desk features multiple storage options, sleek lines, clean simple box construction with no visible hardware, making this unit perfect for any salon or spa.

## **TECHNICAL INFORMATION**

- Measures: 60"W x 23"D x 43"H
- 2 Full extension drawers
- 2 Storage cabinets w/ shelves
- 30" Wide customer ledge
- Under-ledge cubbies
- Large center cabinet w/ storage
- Opening for electronic cash drawer
- Wire grommets