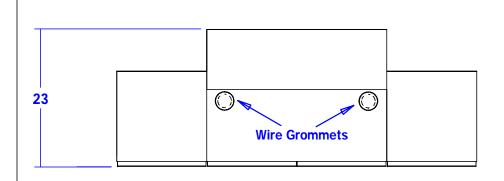

## **TECHNICAL INFORMATION**

- Measures: 60"W x 23"D x 43"H
- 2 Full extension drawers
- 2 Storage cabinets w/ shelves
- 30" Wide customer ledge
- Under-ledge cubbies
- Large center cabinet w/ storage
- Opening for electronic cash drawer
- Wire grommets