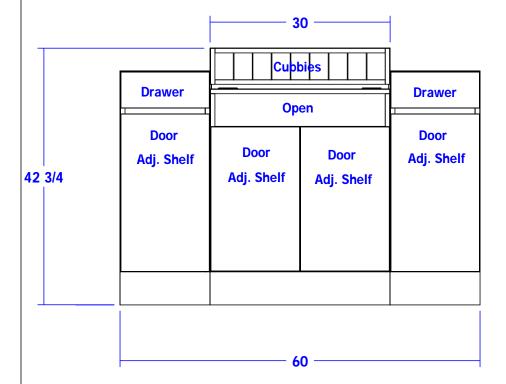

## **TECHNICAL INFORMATION**

- Measures: 60"W x 23"D x 43"H
- 2 Full extension drawers
- 2 Storage cabinets w/ shelves
- 30" Wide customer ledge
- Under-ledge cubbies
- Large center cabinet w/ storage
- Opening for electronic cash drawer
- Wire grommets