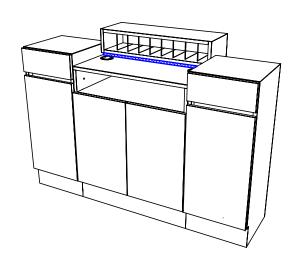

# REVE STANDING RECEPTION DESK

## SKU:491-60

Stunning and state-of-the-art, the Reve Collection is designed to add a touch of elegance and sophistication.

Made as a Standing Reception Desk, the Reve Desk features multiple storage options, sleek lines, clean simple box construction with no visible hardware, making this unit perfect for any salon or spa.

## **TECHNICAL INFORMATION**

- Measures: 60"W x 23"D x 43"H
- 2 Full extension drawers
- 2 Storage cabinets w/ shelves
- 30" Wide customer ledge
- Under-ledge cubbies
- Large center cabinet w/ storage
- Opening for electronic cash drawer
- Wire grommets