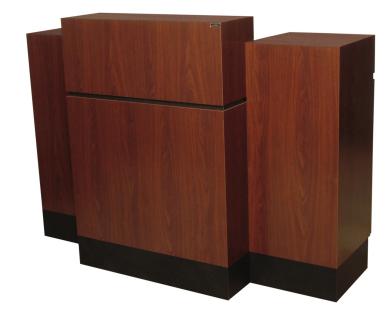

# REVE SITTING RECEPTION DESK

SKU:492-60

Stunning and state-of-the-art, the Reve Collection is designed to add a touch of elegance and sophistication.

Made for as a Sitting Reception Desk, the Reve Desk features multiple storage options, sleek lines, clean simple box construction with no visible hardware, making this unit perfect for any salon or spa.

#### TECHNICAL INFORMATION

- Measures: 60"W x 23"D x 43"H
- 2 Full extension drawers
- 2 Storage cabinets w/shelves
- 30" Wide customer ledge
- 30" High work surface w/ pull out keyboard tray
- Computer ledge in chair well
- Wire grommets
- Sleek, no visible hardware