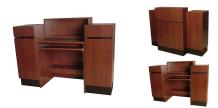

# REVE SITTING RECEPTION DESK

SKU:492-60

Stunning and state-of-the-art, the Reve Collection is designed to add a touch of elegance and sophistication.

Made for as a Sitting Reception Desk, the Reve Desk features multiple storage options, sleek lines, clean simple box construction with no visible hardware, making this unit perfect for any salon or spa.

#### TECHNICAL INFORMATION

- Measures: 60"W x 23"D x 43"H
- 2 Full extension drawers
- 2 Storage cabinets w/shelves
- 30" Wide customer ledge
- 30" High work surface w/ pull out keyboard tray
- Computer ledge in chair well
- Wire grommets
- Sleek, no visible hardware