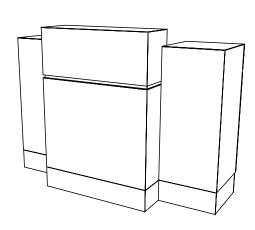

# REVE SITTING RECEPTION DESK

SKU:492-60

Stunning and state-of-the-art, the Reve Collection is designed to add a touch of elegance and sophistication.

Made for as a Sitting Reception Desk, the Reve Desk features multiple storage options, sleek lines, clean simple box construction with no visible hardware, making this unit perfect for any salon or spa.