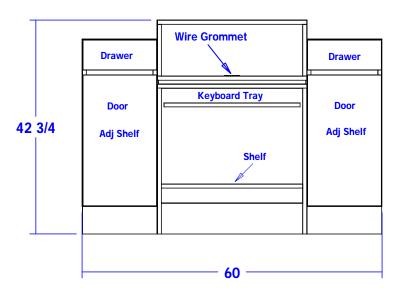

#### TECHNICAL INFORMATION

- Measures: 60"W x 23"D x 43"H
- 2 Full extension drawers
- 2 Storage cabinets w/shelves
- 30" Wide customer ledge
- 30" High work surface w/ pull out keyboard tray
- Computer ledge in chair well
- Wire grommets
- Sleek, no visible hardware