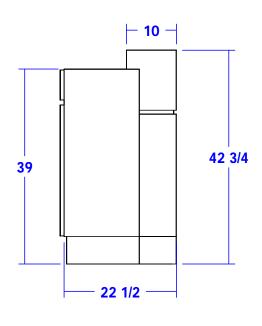

#### TECHNICAL INFORMATION

- Measures: 60"W x 23"D x 43"H
- 2 Full extension drawers
- 2 Storage cabinets w/shelves
- 30" Wide customer ledge
- 30" High work surface w/ pull out keyboard tray
- Computer ledge in chair well
- Wire grommets
- Sleek, no visible hardware