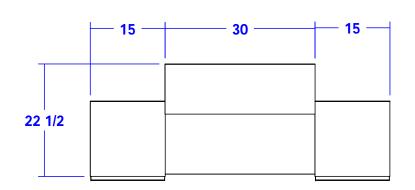

#### TECHNICAL INFORMATION

- Measures: 60"W x 23"D x 43"H
- 2 Full extension drawers
- 2 Storage cabinets w/shelves
- 30" Wide customer ledge
- 30" High work surface w/ pull out keyboard tray
- Computer ledge in chair well
- Wire grommets
- Sleek, no visible hardware