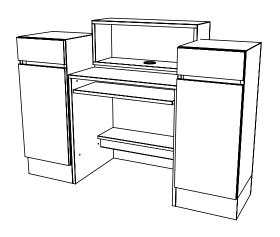

#### TECHNICAL INFORMATION

- Measures: 60"W x 23"D x 43"H
- 2 Full extension drawers
- 2 Storage cabinets w/shelves
- 30" Wide customer ledge
- 30" High work surface w/ pull out keyboard tray
- Computer ledge in chair well
- Wire grommets
- Sleek, no visible hardware