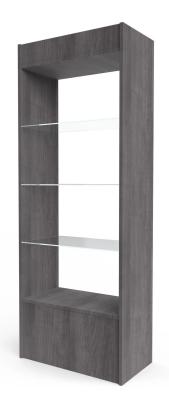

# REVE RETAIL DISPLAY

SKU:494-30

Stunning and state-of-the-art, the Reve Collection is designed to add a touch of elegance and sophistication. Finished on all sides means this free standing Reve Retail display features sleek lines, clean simple box construction with no visible hardware, making this unit perfect for any salon or spa.

With three (3) tempered glass shelves you can display your retail items as well as present a whole collection.

# TECHNICAL INFORMATION

- Measures: 30"W x 16"D x 80"H
- Finished on all sides
- 3 Adjustable tempered glass shelves
- Locking shelf pins
- Top & bottom accents