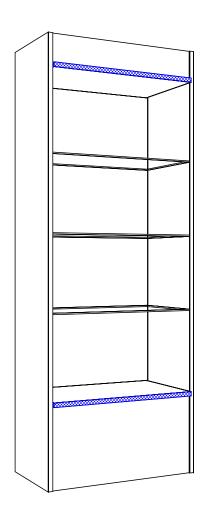

# REVE RETAIL DISPLAY

SKU:494-30

Stunning and state-of-the-art, the Reve Collection is designed to add a touch of elegance and sophistication. Finished on all sides means this free standing Reve Retail display features sleek lines, clean simple box construction with no visible hardware, making this unit perfect for any salon or spa.

With three (3) tempered glass shelves you can display your retail items as well as present a whole collection.

# TECHNICAL INFORMATION

- Measures: 30"W x 16"D x 80"H
- Finished on all sides
- 3 Adjustable tempered glass shelves
- Locking shelf pins
- Top & bottom accents

30"W x 16"D x 80"H Free Standing Retail Display w/ adjustable glass shelves. Unit is finished on all sides.

This drawing is the property of Collins Manufacturing Company and is protected under copyright law.