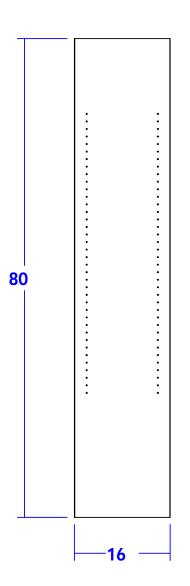

# TECHNICAL INFORMATION

- Measures: 30"W x 16"D x 80"H
- Finished on all sides
- 3 Adjustable tempered glass shelves
- Locking shelf pins
- Top & bottom accents

30"W x 16"D x 80"H Free Standing Retail Display w/ adjustable glass shelves. Unit is finished on all sides.

This drawing is the property of Collins Manufacturing Company and is protected under copyright law.