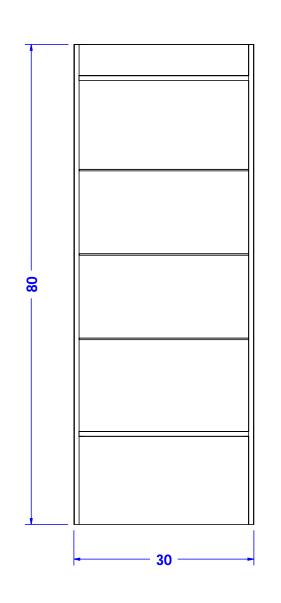

# TECHNICAL INFORMATION

- Measures: 30"W x 16"D x 80"H
- Finished on all sides
- 3 Adjustable tempered glass shelves
- Locking shelf pins
- Top & bottom accents

30"W x 16"D x 80"H Free Standing Retail Display w/ adjustable glass shelves. Unit is finished on all sides.

This drawing is the property of Collins Manufacturing Company and is protected under copyright law.