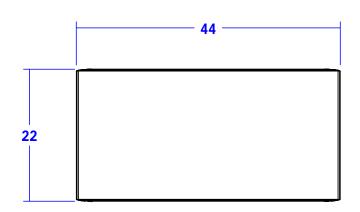

### TECHNICAL INFORMATION

- Measures: 44"W x 22"D x 19"H
- · Finished on all sides
- Upholstered cushion top
- Removable seat cushion reveals hidden storage