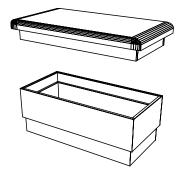

## REVE WAITING BENCH

SKU:497-44

Conceal clutter while adding a multi-person seating option with this Reve Waiting/Storage Bench. The padded seat with squared corners are designed in the same classic Reve Collection style with clean lines.

The seat cushion can be easily removed to store retail or salon products beneath the seat. And the over-sized toe-kick can be customized for a unique look.