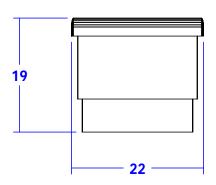

### TECHNICAL INFORMATION

- Measures: 44"W x 22"D x 19"H
- · Finished on all sides
- Upholstered cushion top
- Removable seat cushion reveals hidden storage