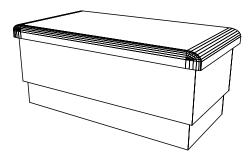

## REVE WAITING BENCH

SKU:497-44

Conceal clutter while adding a multi-person seating option with this Reve Waiting/Storage Bench. The padded seat with squared corners are designed in the same classic Reve Collection style with clean lines.

The seat cushion can be easily removed to store retail or salon products beneath the seat. And the over-sized toe-kick can be customized for a unique look.