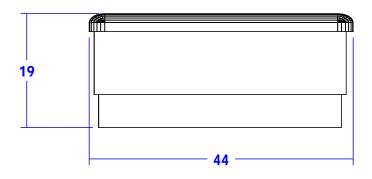

### TECHNICAL INFORMATION

- Measures: 44"W x 22"D x 19"H
- · Finished on all sides
- Upholstered cushion top
- Removable seat cushion reveals hidden storage