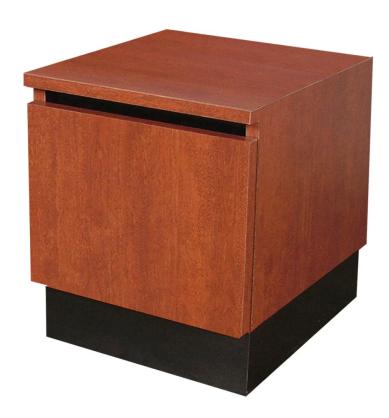

# REVE WAITING TABLE

SKU:498-20

Store your essentials stylishly with the Reve Waiting Area Table. Featuring a finished look on all sides, this contemporary table blends well in any space and is designed in the same classic Reve Collection style.

The tilting door provides useful hidden storage and the over-sized toe-kick can be customized for a unique look.

# TECHNICAL INFORMATION

- Measures: 20"W x 20"D x 20"H
- Complements all Reve cabinetry
- Finished on all sides
- Tilting door to provide useful storage
- Sleek, no visible hardware design