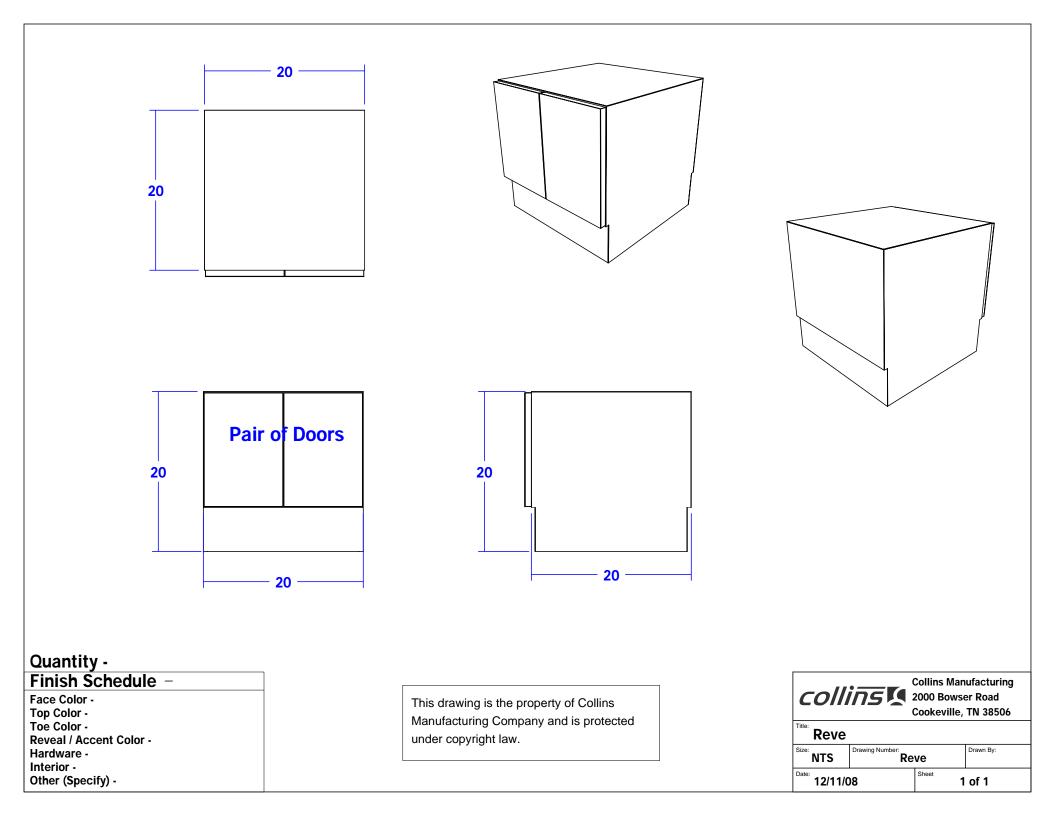

# REVE WAITING TABLE

SKU:498-20

Store your essentials stylishly with the Reve Waiting Area Table. Featuring a finished look on all sides, this contemporary table blends well in any space and is designed in the same classic Reve Collection style.

The tilting door provides useful hidden storage and the over-sized toe-kick can be customized for a unique look.

# TECHNICAL INFORMATION

- Measures: 20"W x 20"D x 20"H
- Complements all Reve cabinetry
- Finished on all sides
- Tilting door to provide useful storage
- Sleek, no visible hardware design