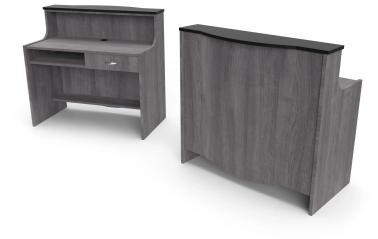

# CAMEO RECEPTION DESK

SKU:3346-45

This sophisticated Cameo Reception Desk is the perfect fit for any salon or spa. It combines vintage style with modern convenience, and has enough space for your computer and other items you use every day.

The gentle curves of this desk make it an attractive addition to any decor, and will give your customers a great first impression of you or your business.

# TECHNICAL INFORMATION

- Measures: 45"W x 25 1/2"D x 42"H
- Locking drawer
- Open shelf storage
- Custom ledge
- 30" High work surface
- Computer ledge in chair well
- Wire grommets
- Soft radius pull