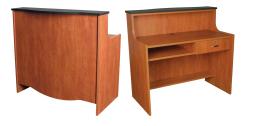

# CAMEO RECEPTION DESK

SKU:3346-45

This sophisticated Cameo Reception Desk is the perfect fit for any salon or spa. It combines vintage style with modern convenience, and has enough space for your computer and other items you use every day.

The gentle curves of this desk make it an attractive addition to any decor, and will give your customers a great first impression of you or your business.

# TECHNICAL INFORMATION

- Measures: 45"W x 25 1/2"D x 42"H
- Locking drawer
- Open shelf storage
- Custom ledge
- 30" High work surface
- Computer ledge in chair well
- Wire grommets
- Soft radius pull