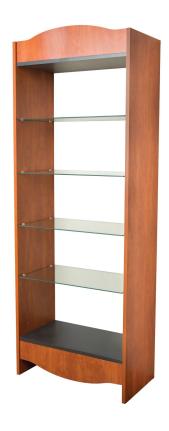

# CAMEO RETAIL DISPLAY

SKU:3347-30

Our vintage inspired Cameo Retail Display is the perfect Centerpiece in any room. This free standing retail display features straight and retro lines, sleek details and a timeless design.

With four (4) tempered glass shelves you can display your retail items as well as present a whole collections.

# TECHNICAL INFORMATION

- Measures: 30"W x 16"D x 80"H
- 4 Adjustable tempered glass shelves
- Locking shelf pins
- Free-standing
- Finished on all sides
- · Curved design on front and back