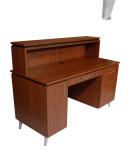

# NEO ALPHA RECEPTION DESK

SKU:4416-56

Celebrate style with the modern Neo Alpha Reception Deck, which offers a clean, streamlined look along with an accent groove along the top of the cabinet and a decorative overlay front panel.

The tall front acts as both a customer ledge and a modesty panel, keeping your computer and paperwork hidden for a tidy view.

#### TECHNICAL INFORMATION

- Measures: 56"W x 25"D x 42"H
- Decorative overlay front panel
  1 Wide locking drawer w/ cash till
- Utility drawer
- File drawer
- Pencil drawer in chair well & storage cabinet
- Neo bar pulls