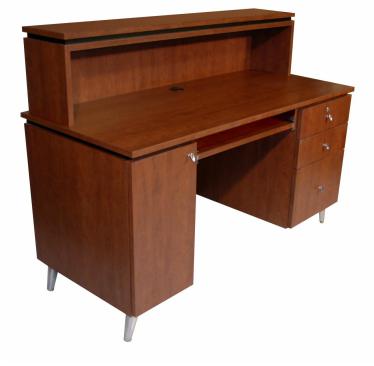

# NEO BETA RECEPTION DESK

SKU:4416C-56

Celebrate style with the modern Neo Beta Reception Desk which offers a clean, streamlined look along with an accent groove along the top of the cabinet and a decorative overlay front panel.

The tall front acts as both a customer ledge and a modesty panel, keeping your computer and paperwork hidden for a tidy view.

#### TECHNICAL INFORMATION

- Measures: 56"W x 25"D x 42"H
- Decorative overlay front panel
  1 Wide locking drawer w/ cash till
- Utility drawer
- File drawer
- Pull-out keyboard tray & computer cabinet
- Neo bar pulls
- Left cabinet w/ wire-path for computer