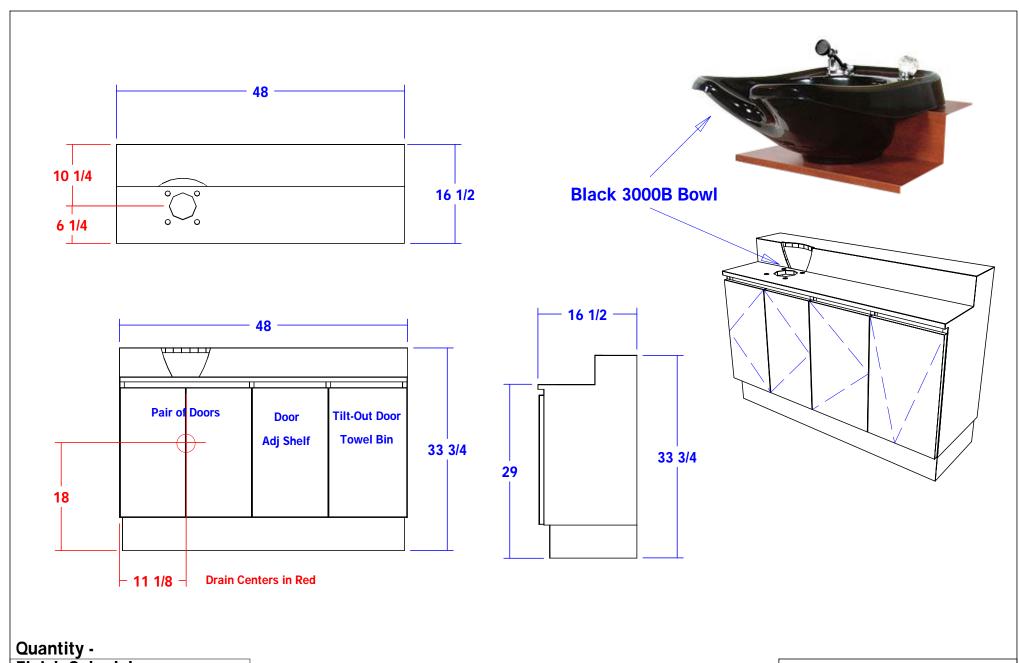

#### TECHNICAL INFORMATION

- Measures: 48"W x 16 1/2"D x 34"H Tiered ledges for shampoo & conditioner
- Clean towel storage cabinet w/adjustable shelf
- Tip-out soiled towel bin
- Plumbing access door
- Cultured marble #3000 bowl w/ fixtures / vacuum breaker
- Includes shampoo bowl

### SHIPPING INFORMATION

Item generally ships via Freight(Truck) service

- Weight: 220 lbs
- Dimensions: 54"L x 32"W x 55"H