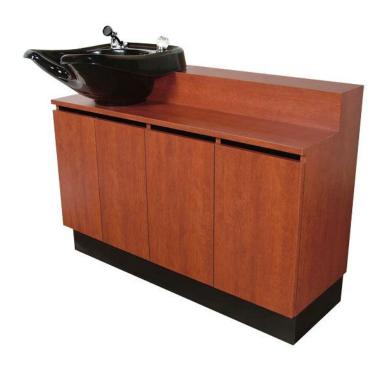

# REVE SIDEWASH SHAMPOO W/ BOWL

SKU:473-48

Stunning and state-of-the-art, the Reve Collection is designed to add a touch of elegance and sophistication.

The Reve Sidewash Shampoo cabinetry features the #3000 shampoo bowl, multiple storage options, sleek lines, clean simple box construction with no visible hardware, making this unit perfect for any salon.

#### TECHNICAL INFORMATION

- Measures: 48"W x 16 1/2"D x 34"H Tiered ledges for shampoo & conditioner
- Clean towel storage cabinet w/adjustable shelf
- Tip-out soiled towel bin
- Plumbing access door
- Cultured marble #3000 bowl w/ fixtures / vacuum breaker
- Includes shampoo bowl