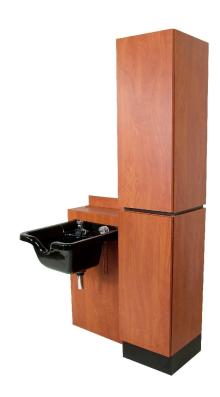

# REVE TOWER SIDEWASH SHAMPOO BULKHEAD

SKU:474-42

Stunning and state-of-the-art, the Reve Collection is designed to add a touch of elegance and sophistication.

Made for sidewashing, the Reve Tower Shampoo Bulkhead features an upper & lower storage cabinet, sleek lines, clean simple box construction with no visible hardware, making this unit perfect for any salon

#### TECHNICAL INFORMATION

- Measures: 42"W x 16"D x 78"H
- Upper & lower storage cabinets w/ adjustable shelves
- Backsplash
- Sleek, no visible hardware design
- Pictured bowl ordered separately