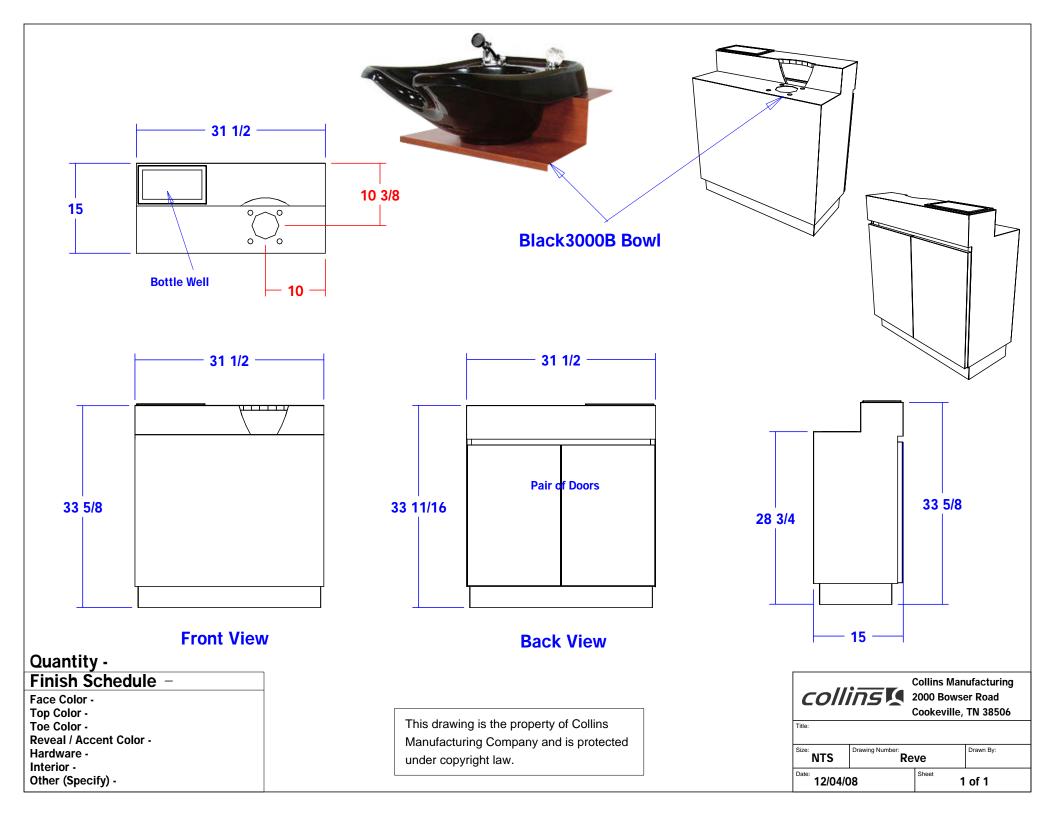

# REVE BACKWASH SYSTEM

SKU:476-32

Stunning and state-of-the-art, the Reve Collection is designed to add a touch of elegance and sophistication.

Made for as a Backwash System, the Reve shampoo unit with #3000 cultured-marble bowl features multiple storage options, sleek lines, clean simple box construction with no visible hardware, making this unit perfect for any salon.

## TECHNICAL INFORMATION

- Measures: 31 1/2"W x 15"D x 33 1/2"H Molded bottle well & tiered ledges •
- ٠
- Tip out soiled towel bin •
- Plumbing access ٠
- Storage cabinet
- . Cultured marble #3000 bowl w/ fixtures/vacuum breaker
- 1850L Shampoo bowl ordered separately ٠