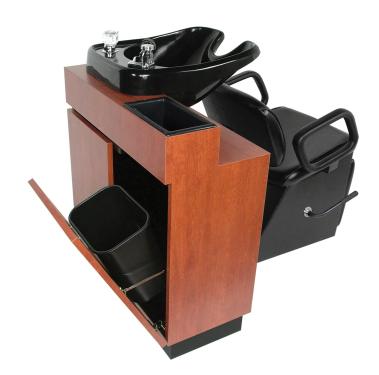

# REVE BACKWASH SYSTEM

SKU:476-32

Stunning and state-of-the-art, the Reve Collection is designed to add a touch of elegance and sophistication.

Made for as a Backwash System, the Reve shampoo unit with #3000 cultured-marble bowl features multiple storage options, sleek lines, clean simple box construction with no visible hardware, making this unit perfect for any salon.

Pictured with 1850L shampoo chair. Sold separately.

## TECHNICAL INFORMATION

- Measures: 31 1/2"W x 15"D x 33 1/2"H Molded bottle well & tiered ledges •
- ٠
- Tip out soiled towel bin •
- Plumbing access ٠
- Storage cabinet
- . Cultured marble #3000 bowl w/ fixtures/vacuum breaker
- 1850L Shampoo bowl ordered separately ٠