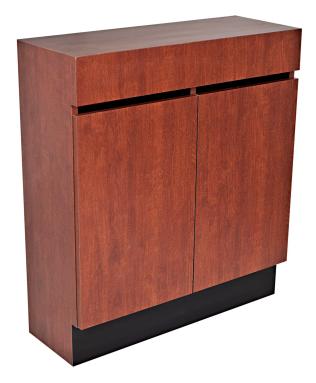

## REVE BACKWASH BACKBAR ASSISTANT

SKU:477-32

Stunning and state-of-the-art, the Reve Collection is designed to add a touch of elegance and sophistication.

The Reve Backwash Backbar features a storage cabinet with shelves, sleek lines, clean simple box construction with no visible hardware, making this unit perfect for any salon.

### TECHNICAL INFORMATION

- Measures: 32"W x 12"D x 36"H
- Sleek, no visible hardware design
- Storage cabinet w/ shelves
- Tilt-out soiled towel bin