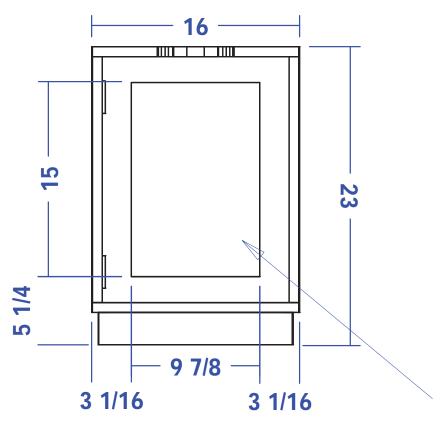

## TECHNICAL INFORMATION

- Measures: 16"W x 18"D x 23"H"
- CB87 Tilting Bowl
- Soft radius pullsPlumbing access door
- Plumbing from backBlack ABS top

#### 1 Year:

• All remaining components, unless noted otherwise, are guaranteed for a period of one year from the date of purchase.

**Opening In Back For Plumbing**