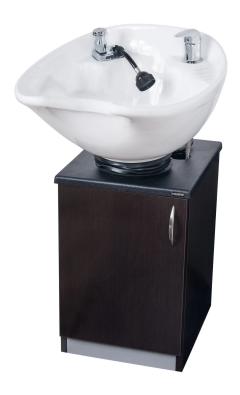

# CAMEO ADD-ON SHAMPOO PEDESTAL

SKU:3337-16

This Cameo Add-On Shampoo Pedestal is great for expanding your current shampoo area. Featuring the CB87 tilting porcelain bowl and cabinet storage, this unit will meet all of your shampoo

## TECHNICAL INFORMATION

- Measures: 16"W x 18"D x 23"H"
- CB87 Tilting Bowl
- Soft radius pullsPlumbing access door
- Plumbing from backBlack ABS top