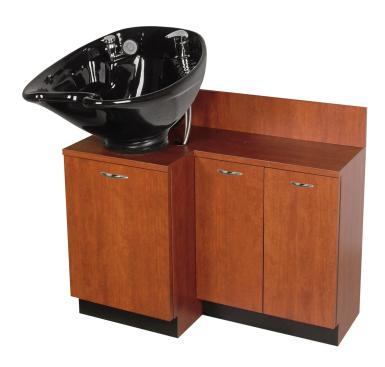

# CAMEO PETITE SHAMPOO STATION

SKU:3338-40

Our Cameo Petite Shampoo Station is the perfect solution for those with limited space, but still want all the amenities of a full sized professional-quality station.

The Cameo Petite offers a low-profile design and an easy to clean CB87 Tilting Bowl. It also features storage for clean and soiled towels and counter space for your shampoo products.

### TECHNICAL INFORMATION

- Measures: 40"W x 18"D x 23"H + 6" backsplash
- CB87 Tilting Bowl
  Cabinet w/ shelf for clean towels
  Tilt-out soiled towel bin
- Soft radius pulls
- Plumbing access door
- Plumbing from back
- 6" backsplash