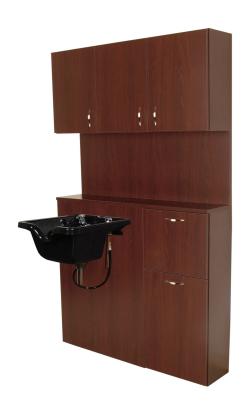

# CAMEO SHAMPOO BULKHEAD

SKU:3343-45

This Cameo Shampoo Bulkhead is a salon essential and comes equipped with a bulkhead surface for mounting a shampoo bowl. Featuring upper cabinet for clean towel storage, and a lower cabinet with a tilt-out soiled towel bin. This station also features a full backsplash, and comes in a variety of laminate colors.

# **TECHNICAL INFORMATION**

- Measures: 45"W x 10"D x 75"H
- 24" Bowl mounting surface
- Tilt-out clean towel storage
- Tilt-out soiled towel hamper
- Backsplash
- 3 Door upper storage cabinet w/adjustable shelves
- Soft radius pulls
- CB19 shampoo bowl ordered separately