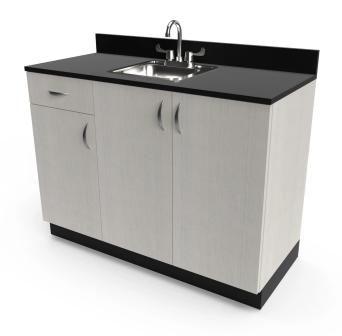

# COLLING SINK CABINET

SKU:3373-48

The Organizer 48" Sink Cabinet features storage cabinets w/ adjustable shelves.

# TECHNICAL INFORMATION

- Measures: 48"W x 21"D x 36"H
- Stainless steel sink
- 4" backsplash
- Soft radius pulls
  3 Doors
- 3 Doors
  1 Drawer