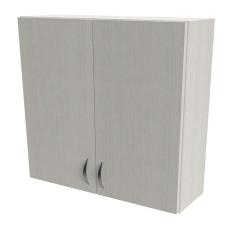

# SKU:3375-32

Our Upper Storage Cabinet is a perfect way to add organization to your space. It features adjustable shelves so you can customize the space based on what you need. Perfect for a Variety of rooms in your salon or spa.

# TECHNICAL INFORMATION

- Measures: 32"W x 12"D x 30"H
- Soft radius pulls
- Hinged doors
- 2 doors w/ adjustable shelves