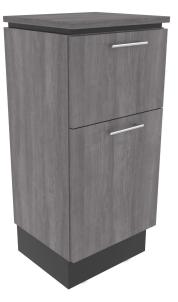

# **COLLING** NEO SHAMPOO ASSISTANT

SKU:4428-18

The Neo Shampoo Assistant offers a great way to keep your shampoo area tidy. With storage for both clean and soiled towels, this space saving piece fits well in any salon space. Customizable inlay detail and toe-kick allows you to create a unique look.

# TECHNICAL INFORMATION

- Measures: 18"W x 16"D x 39"H
- Tilt-out clean towel storage
- Tilt-out soiled towel hamper
- Neo bar pulls
- Order as stand-alone storage cabinet, or pair w/ 4427-30 or 4428-30 shampoo cabinets