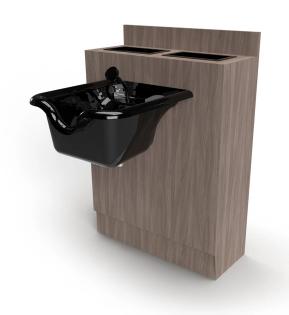

# NEO SHAMPOO BULKHEAD

SKU:4427-30

The Neo Shampoo Bulkhead is a beautifully designed to provide extra storage for your shampoo products in the two molded plastic bottle wells.

Choose from a variety of laminate color options and find one that match your design. With the Neo Shampoo Bulkhead, your entire shampoo area will look custom made.

### TECHNICAL INFORMATION

- Measures: 30"W x 12"D x 37 1/2"H
  2 Molded plastic bottle wells
- Full length backsplash
- Install w/ 4428-18 Shampoo assistant, 4429-18 Tower assistant, or stand-alone
- Bowl ordered separately