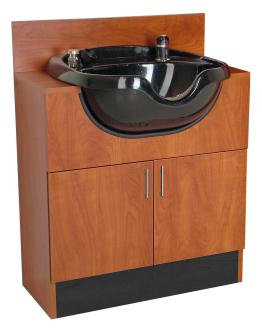

### SKU:4428-30

The Neo 30" wide Shampoo Cabinet is a beautifully designed, modern and minimalist vanity with built in bowl. Choose from a variety of laminate color options and find one that match your design. With the Neo Shampoo Cabinet, your entire shampoo area will look custom made.

Includes CB23 Shampoo Bowl.

# TECHNICAL INFORMATION

- Measures: 30"W x 16"D x 32"H + 5 1/2" backsplash
- CB23 Bowl
- Faucet, vacuum breaker, spray hose, & accessories
- Twin plumbing access doors
- Full length backsplash
- Plumbing access
- Neo bar pulls