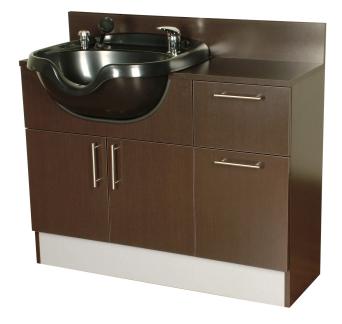

# COLLING A NEO 42 INCH SHAMPOO CABINET W/ BOWL

## SKU:4428-42

The Neo 42" wide Shampoo Cabinet is a beautifully designed, modern and minimalist vanity with built in bowl. Choose from a variety of laminate color options and find one that match your design. With the Neo Shampoo Cabinet, your entire shampoo area will look custom made.

Includes CB23 Shampoo Bowl.

## TECHNICAL INFORMATION

- Measures: 42"W x 16"D x 32"H + backsplash
- CB23 Bowl
- Faucet, vacuum breaker, spray hose, & accessories
- Tip-out towel storage
- Tip-out soiled towel hamper
- Plumbing access doors
- Full length backsplash
- Neo bar pulls
  Neck of bowl is 311/2" from flo
- Neck of bowl is 31 1/2" from floor