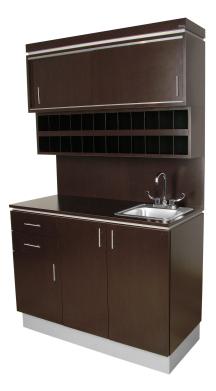

# collins NEO COLOR BAR

SKU:4432-48

Keep all your color supplies organized in this beautiful Neo Color Bar. Featuring upper & lower storage, color cubbies and a convenient stainless sink for quick clean-ups.

The Neo Color Bar matches all other pieces in the Neo Collection with the inlay detail and tall toe-kick.

## TECHNICAL INFORMATION

- Measures: 48"W x 21"D x 81"H •
- Cubbies
- Stainless steel sink
- Goose-neck faucet w/ paddle handles Overhead storage cabinets w/ sliding doors Storage cabinets w/ shelves
- 2 Full extension drawers
- Soffit
- Neo bar pulls
- Specify sink placement, right or left ٠