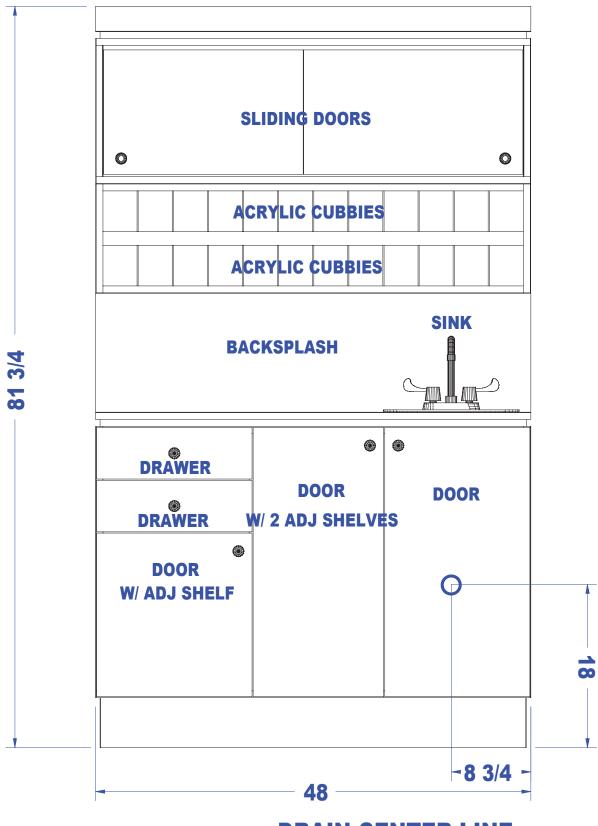

## TECHNICAL INFORMATION

- Measures: 48"W x 21"D x 81"H •
- Cubbies
- Stainless steel sink
- Goose-neck faucet w/ paddle handles Overhead storage cabinets w/ sliding doors Storage cabinets w/ shelves
- 2 Full extension drawers
- Soffit
- Neo bar pulls
- Specify sink placement, right or left ٠

#### 1 Year:

• All remaining components, unless noted otherwise, are guaranteed for a period of one year from the date of purchase.

**DRAIN CENTER LINE**