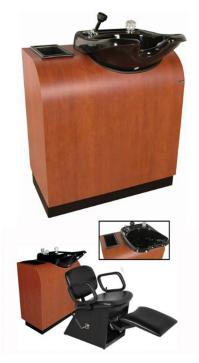

# FUROPFAN BACKWASH

SKU:5711-32

Elegant and timeless, our European Backwash unit features clean lines and soft curves. The #3000 marble shampoo bowl in black and bottle well combined with the overall look, make this unit both a beautiful and functional piece to add to your salon.

## TECHNICAL INFORMATION

- Measures: 31 1/2"W x 17 1/2"D x 33 1/2"H
  #3000 marble bowl Black only
- 550 faucet & vacuum breaker
- Rear storage
- Molded bottle well

### SHIPPING INFORMATION

Item generally ships via Freight(Truck) service

- · Weight: 161 lbs
- Dimensions: 54"L x 32"W x 41"H