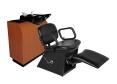

# FUROPFAN BACKWASH

SKU:5711-32

Elegant and timeless, our European Backwash unit features clean lines and soft curves. The #3000 marble shampoo bowl in black and bottle well combined with the overall look, make this unit both a beautiful and functional piece to add to your salon.

## TECHNICAL INFORMATION

- Measures: 31 1/2"W x 17 1/2"D x 33 1/2"H
  #3000 marble bowl Black only
- 550 faucet & vacuum breaker
- Rear storage
- Molded bottle well