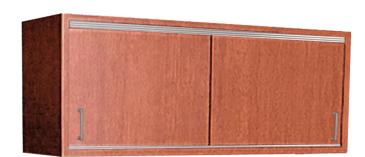

# 42" TOWEL CABINET

SKU:5510-42

Our wall-mounted 42" Towel Cabinet is a perfect way to add organization to your space. It features two sliding doors so you can reach your towels on either side.

## **TECHNICAL INFORMATION**

- Measures: 42"W x 12"D x 16"H
- 2 Sliding doors
- Amati pulls