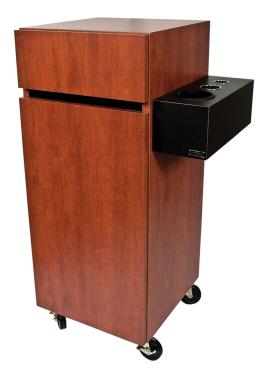

# collins REVE PORTABLE STYLING STATION

SKU:463-20

Stunning and state-of-the-art, the Reve Collection is designed to add a touch of elegance and sophistication.

The Reve Portable Styling Vanity features sleek lines, clean simple style with no visible hardware, making this unit perfect for any salon.

## TECHNICAL INFORMATION

- Measures: 20 1/2"W x 16"D x 37"H
- Side-mounted tool panel
- Full-extension drawer
- Cabinet w/ adjustable shelf
  Industrial casters
- Tool panel
  - Blow dryer
  - Flat iron
  - Curling iron