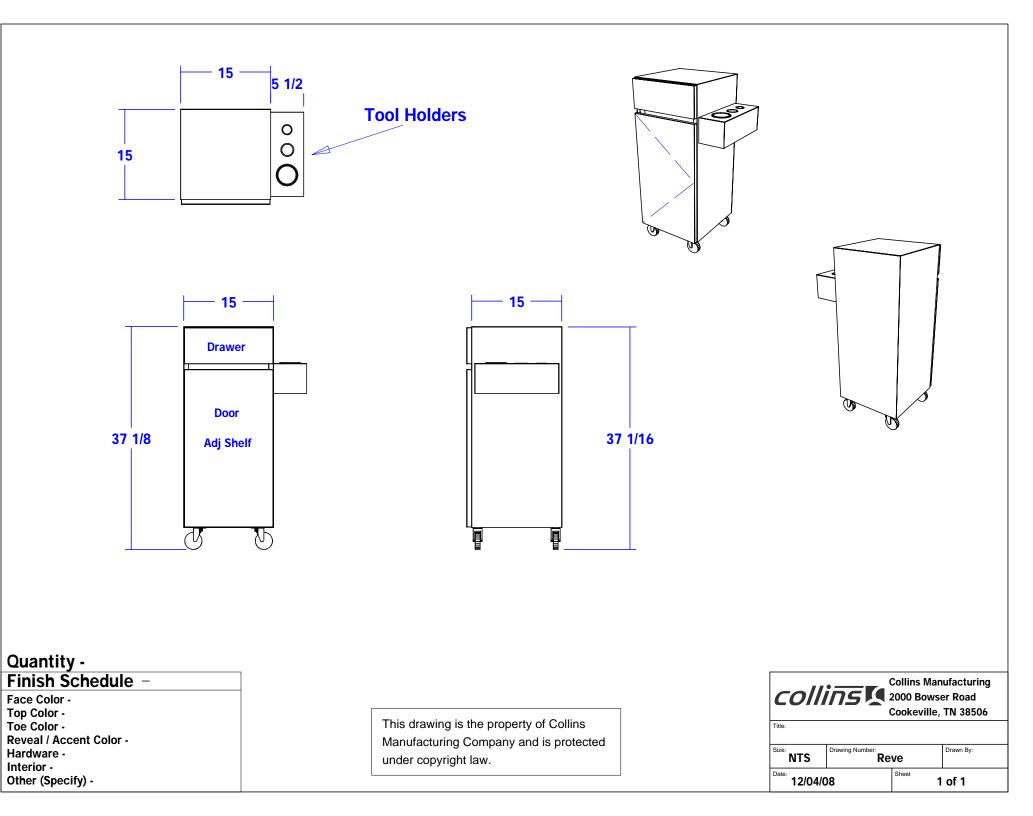

## TECHNICAL INFORMATION

- Measures: 20 1/2"W x 16"D x 37"H
- Side-mounted tool panel
- Full-extension drawer
- Cabinet w/ adjustable shelf
  Industrial casters
- Tool panel
  - Blow dryer
  - Flat iron
  - Curling iron

### SHIPPING INFORMATION

Item generally ships via Freight(Truck) service

- Weight: 85 lbs
- Dimensions: 23"L x 24"W x 44"H