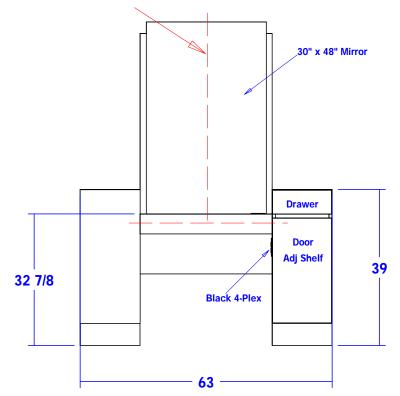

#### TECHNICAL INFORMATION

- Measures: 63"W x 29"D x 81"H
- Full-extension drawer
- Cabinet w/ adjustable shelf
- 30" x 48" mirror
- Ledge
  - Blow dryer
  - Flat-iron
  - 2" Curling iron
- Quad electrical outlet for each stylist, wired on-site by electrician