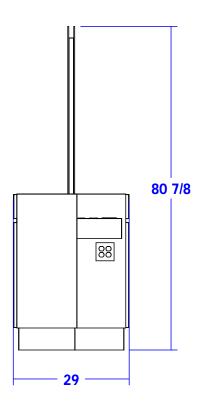

#### TECHNICAL INFORMATION

- Measures: 63"W x 29"D x 81"H
- Full-extension drawer
- Cabinet w/ adjustable shelf
- 30" x 48" mirror
- Ledge
  - Blow dryer
  - Flat-iron
  - 2" Curling iron
- Quad electrical outlet for each stylist, wired on-site by electrician