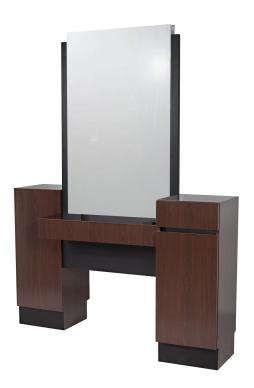

## REVE STYLING ISLAND

#### SKU:469-63

Stunning and state-of-the-art, the Reve Collection is designed to add a touch of elegance and sophistication.

Made for two back-to-back stylists, the Reve Island features sleek lines, clean simple style with no visible hardware, making this unit perfect for any salon.

#### TECHNICAL INFORMATION

- Measures: 63"W x 29"D x 81"H
- Full-extension drawer
- Cabinet w/ adjustable shelf
- 30" x 48" mirror
- Ledge
  - Blow dryer
  - Flat-iron
  - 2" Curling iron
- Quad electrical outlet for each stylist, wired on-site by electrician