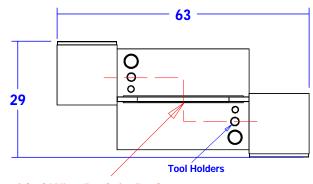

#### TECHNICAL INFORMATION

- Measures: 63"W x 29"D x 81"H
- Full-extension drawer
- Cabinet w/ adjustable shelf
- 30" x 48" mirror
- Ledge
  - Blow dryer
  - Flat-iron
  - 2" Curling iron
- Quad electrical outlet for each stylist, wired on-site by electrician

### **Provided Wire Path in Red**