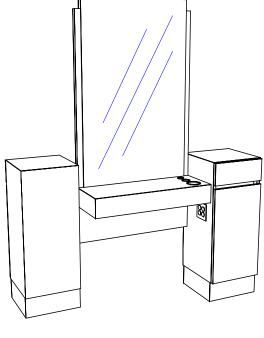

## REVE STYLING ISLAND

#### SKU:469-63

Stunning and state-of-the-art, the Reve Collection is designed to add a touch of elegance and sophistication.

Made for two back-to-back stylists, the Reve Island features sleek lines, clean simple style with no visible hardware, making this unit perfect for any salon.

#### TECHNICAL INFORMATION

- Measures: 63"W x 29"D x 81"H
- Full-extension drawer
- Cabinet w/ adjustable shelf
- 30" x 48" mirror
- Ledge
  - Blow dryer
  - Flat-iron
  - 2" Curling iron
- Quad electrical outlet for each stylist, wired on-site by electrician