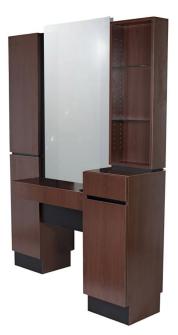

# **COLLING ISLAND WITH RETAIL**

SKU:470-63

Stunning and state-of-the-art, the Reve Collection is designed to add a touch of elegance and sophistication.

Made for two back-to-back stylists, the Reve Island features retail shelving, sleek lines, clean simple style with no visible hardware, making this unit perfect for any salon

# TECHNICAL INFORMATION

- Measures: 63"W x 29"D x 81"H
- Full-extension drawer
- Cabinet w/ adjustable shelf
- Retail display w/ glass shelves
- 30" x 48" mirror
- Ledge
  - Blow dryer
  - Flat-iron
  - 2" Curling iron
- Quad electrical outlet for each stylist, wired on-site by electrician