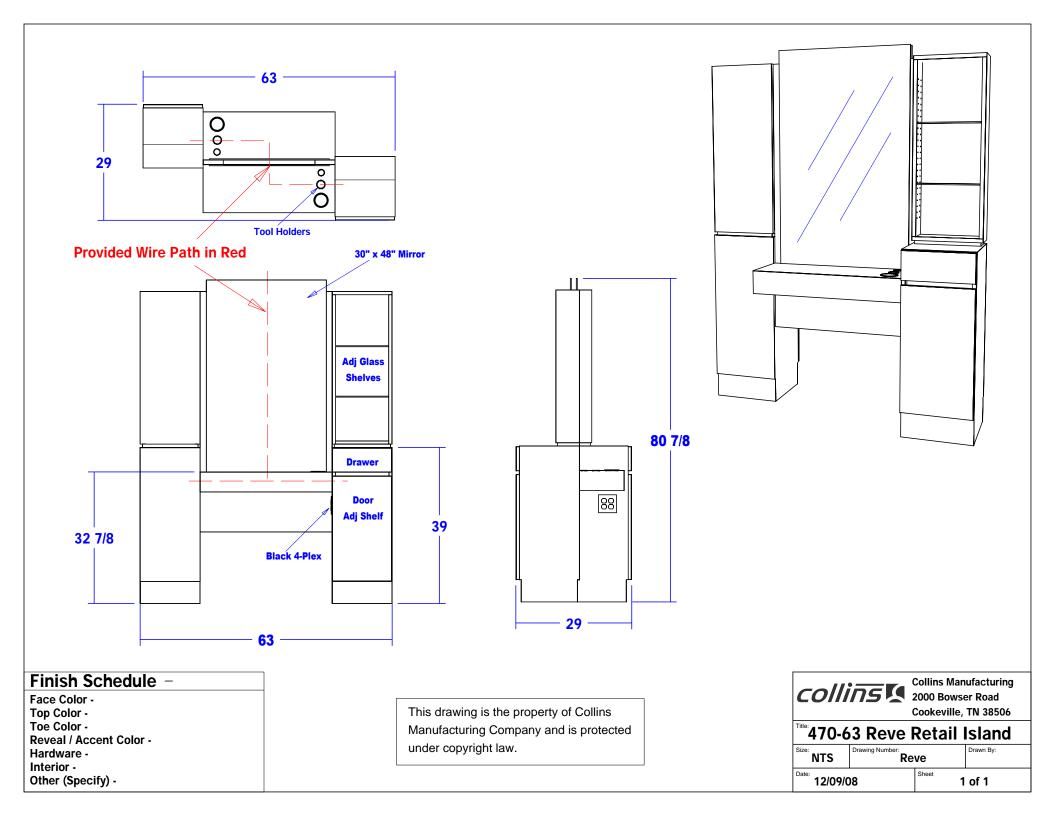

# TECHNICAL INFORMATION

- Measures: 63"W x 29"D x 81"H
- Full-extension drawer
- Cabinet w/ adjustable shelf
- Retail display w/ glass shelves
- 30" x 48" mirror
- Ledge
  - Blow dryer
  - Flat-iron
  - 2" Curling iron
- Quad electrical outlet for each stylist, wired on-site by electrician