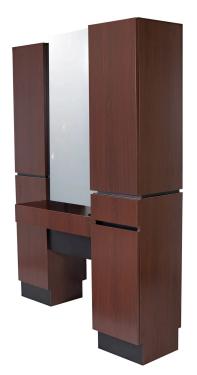

### SKU:471-63

Elevate the way you style in your salon with the Reve Tower Styling Island.

The sleek design shows no visible hardware, only clean lines on this modern styling island made for two back-to-back stylists. Featuring both upper and lower storage, keeping all your supplies and tools in one place.

## TECHNICAL INFORMATION

- Measures: 63"W x 29"D x 81"H
- . 1 Full extension drawers
- Upper storage cabinet w/ adjustable shelves Cabinet w/ adjustable shelf
- •
- 30" x 48" mirror ٠
- Ledge •
  - Blow dryer
  - Flat-iron
  - 1" Curling iron
  - 2" Curling iron
- Quad electrical outlet for each stylist, wired on-site by ٠ electrician