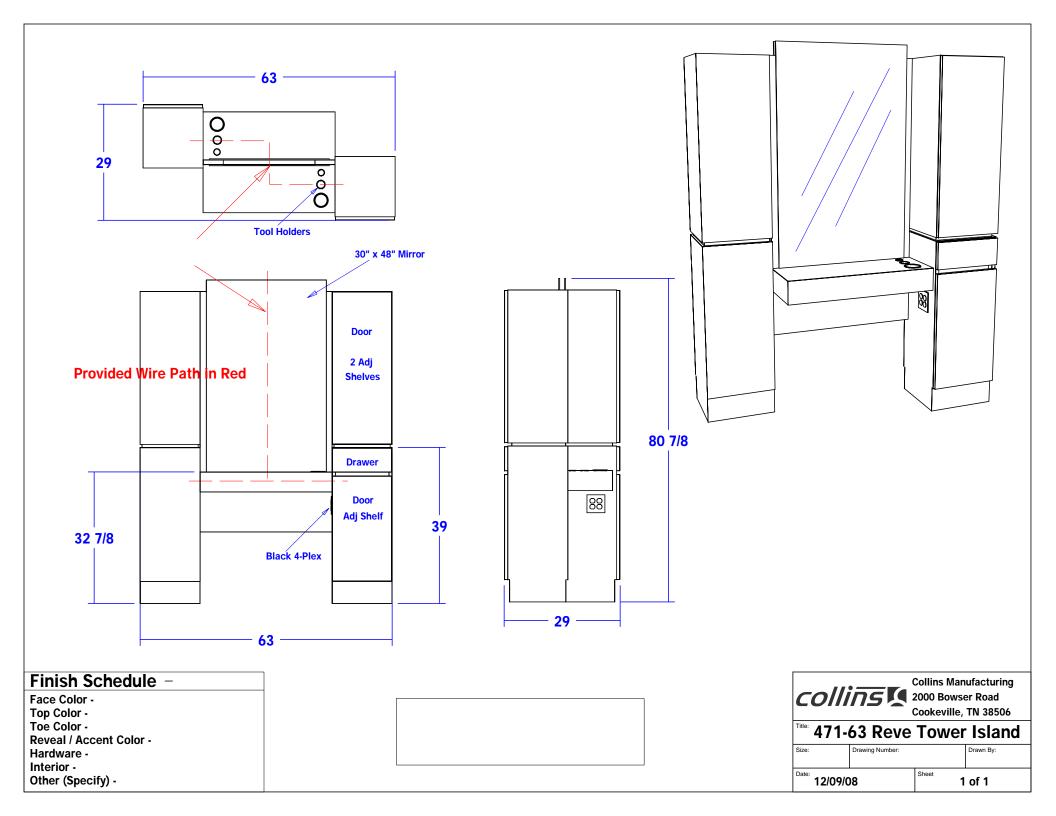

## TECHNICAL INFORMATION

- Measures: 63"W x 29"D x 81"H
- . 1 Full extension drawers
- Upper storage cabinet w/ adjustable shelves Cabinet w/ adjustable shelf
- •
- 30" x 48" mirror ٠
- Ledge •
  - Blow dryer
  - Flat-iron
  - 1" Curling iron
  - 2" Curling iron
- Quad electrical outlet for each stylist, wired on-site by ٠ electrician