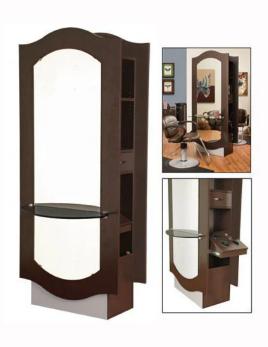

# KEATON STYLING ISLAND

SKU:3358-36

The Keaton Formula Styling Island is made for two back-to-back stylists and offers you a classic European design. The gentle curves and contrasting straight edges make this piece easy to complement any decor. The matching full-length mirror, tempered glass shelf and side storage for all your products help keep you everything you need right at your fingertips.

#### TECHNICAL INFORMATION

- Measures: 36"W x 34" D x 84"H
- Power strip w/ horizontal receptacles
- Door for hiding cord mess
- Full extension drawer, ball bearing slides
- Storage w/ adjustable shelf
- Tool panel
  - Blow dryer
  - Flat-iron

  - 1" Curling iron2" Curling ironClippers
- Soft radium pulls
- 24" x 68" mirror
- Smoke-glass ledge