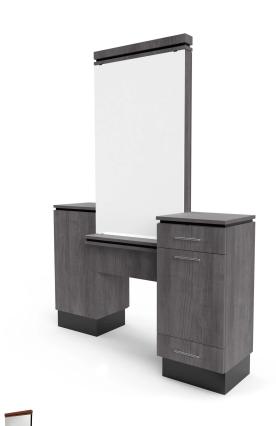

# collins NEO CROIX STYLING ISLAND

SKU:4410-66

Celebrate style with the modern Neo Croix Styling Island, which offers a clean, streamlined look. The accent inlay along the top of the ledge add a touch of detail, and the inlay at the top of the cabinet doubles as a pull-out breadboard.

## TECHNICAL INFORMATION

- Measures: 66"W x 28" D x 82"H
- 2 Full extension drawers
- Pull-out breadboard 6 Outlet power strip w/ 5' cord •
- 30" x 48" mirror Tip-out tool panel
  - Blow dryer
    - Flat-iron

    - 1" Curling iron
      2" Curling iron
  - Clippers
- Center ledge
- Optional-11715 cast-aluminum tapered legs ٠