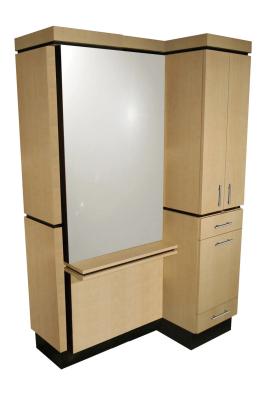

# NFO MARTIN STYLING ISLAND

SKU:4413-50

The modern Neo Martin Styling Island made for two back-to-back stylists, and provides extra storage for each. The tower section with cabinet doors allows you to keep everything out of site and orderly.

The accent inlay along the top of the unit and ledge add a touch of detail that can be customized to match your decor.

## TECHNICAL INFORMATION

- Measures: 50 1/2"W x 28 1/2" D x 81"H
- 2 Full-extension drawer
- Pull-out breadboard
- 6 Outlet power strip w/ 5 foot cord
- 30" x 48" Mirror
- Ledge
  - Blow dryer
  - Flat-iron
  - o 2" Curling iron
  - Clippers
- One-piece 5 1/2" toe-kick base Upper storage cabinet w/ 2 doors
- Adjustable shelves
- Soffit, matching ledge,& modesty panel