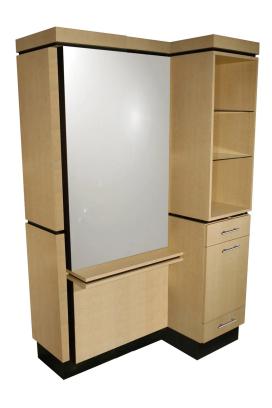

# NEO THOMAS STYLING ISLAND

SKU:4414-50

The modern Neo Thomas Styling Island made for two back-toback stylists, and provides extra storage for each. The tower section allows you to showcase some retail items for add-on

The accent inlay along the top of the unit and ledge add a touch of detail that can be customized to match your decor.

### TECHNICAL INFORMATION

- Measures: 50 1/2"W x 28 1/2" D x 81"H
- 2 Full extension drawers
- Pull-out breadboard
- 6 Outlet power strip
- 30" x 48" Mirror
- Tip-out tool panel
  - Blow dryer
  - Flat-iron

  - 1" Curling iron2" Curling iron
  - Clippers
- Upper cabinet w/ 2 adjustable glass shelves
- Soffit, matching ledge, & modesty panel