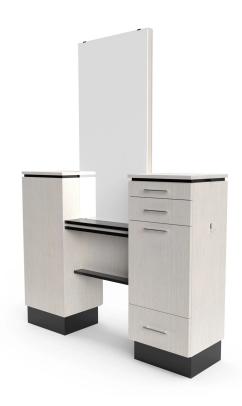

# NEO TALL STYLING ISLAND

SKU:4416-60

The Neo Tall Styling Island is made for two back-to-back stylist and lends a modern feel to your salon.

The taller side Vanity's allow for more storage but also make a unique and bold statement. Beautiful clean lines and the streamlined look can easily go with any decor or style. The accent inlay along the top and tall toe-kick can be customized to match or as stand out feature.

## TECHNICAL INFORMATION

- Measures: 60"W x 16" D x 81"H
- Utility drawer & deep drawer
- Pull-out breadboard
- 6 Outlet power strip 24" x48" Mirror
- Tip-out tool panel
  - Blow dryer
  - Flat-iron
  - 1" Curling iron
  - o 2" Curling iron
  - Clippers
- Center panel ledge
- 5 1/2" Toe-kick base