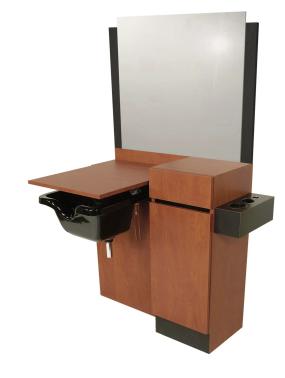

# **REVE 44 WET STATION**

SKU:479-44

Stunning and state-of-the-art, the Reve Collection is designed to add a touch of elegance and sophistication.

The Reve 44 Wet Station for smaller spaces gives you storage, sleek lines, clean simple style with no visible hardware, making this unit perfect for any salon.

Wet stations allow the guest to conveniently stay in the same seat for shampooing and styling. They are perfect for small spaces, barber shops or elderly care salons.

# **TECHNICAL INFORMATION**

- Measures: 44 1/2 "W x 16"D x 75"H ٠
- Full extension drawer .
- Storage cabinets w/ adjustable shelf Shampoo bottle well
- •
- Full size lift lid
- 36" x 36" mirror •
- Tool panel
  - Blow dryer
    - Flat iron
    - Curling iron
- Pictured w/ CB19 Shampoo Bowl, ordered separately