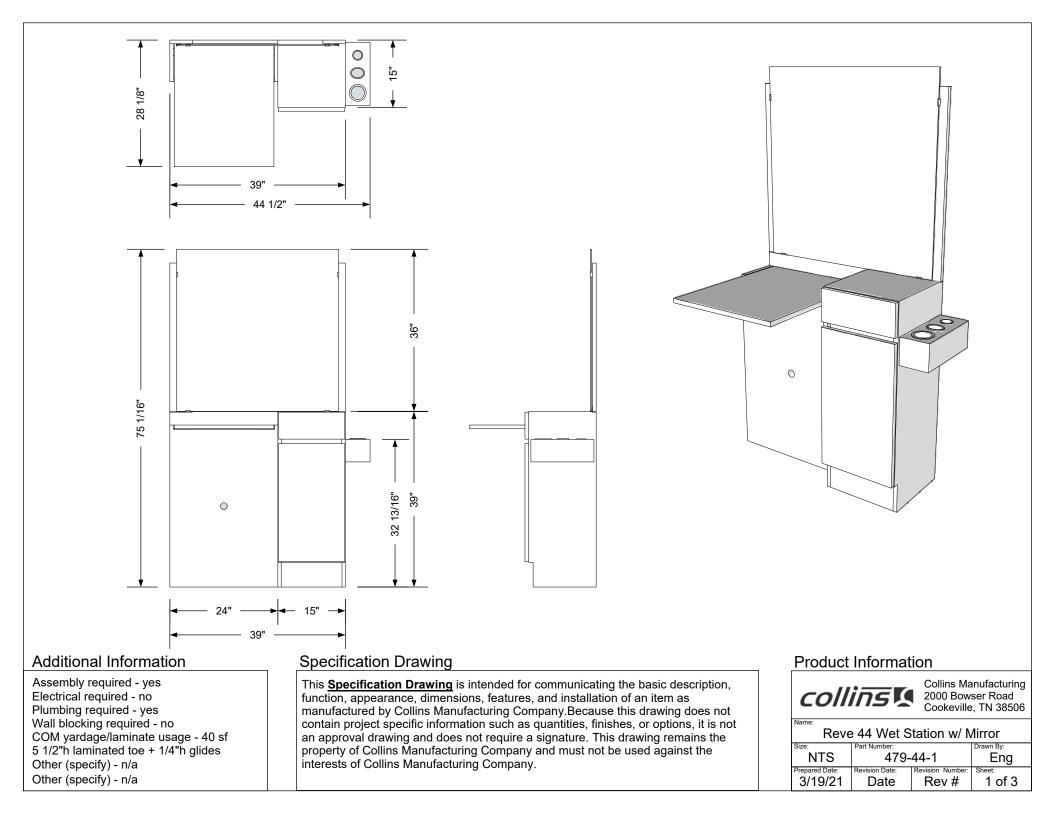

### **Specification Drawing**

This <u>Specification Drawing</u> is intended for communicating the basic description, function, appearance, dimensions, features, and installation of an item as manufactured by Collins Manufacturing Company.Because this drawing does not contain project specific information such as quantities, finishes, or options, it is not an approval drawing and does not require a signature. This drawing remains the property of Collins Manufacturing Company and must not be used against the interests of Collins Manufacturing Company.

#### Product Information

| Reve 44 Wet Station W/ Wirror |                        |                           |                          |  |  |  |
|-------------------------------|------------------------|---------------------------|--------------------------|--|--|--|
| Size:                         | Part Number:           |                           | Drawn By:                |  |  |  |
| NTS                           | 479-44-1               |                           | Eng                      |  |  |  |
| Prepared Date:<br>3/19/21     | Revision Date:<br>Date | Revision Number:<br>Rev # | <sup>Sheet:</sup> 2 of 3 |  |  |  |

# **TECHNICAL INFORMATION**

- Measures: 44 1/2 "W x 16"D x 75"H ٠
- Full extension drawer .
- Storage cabinets w/ adjustable shelf Shampoo bottle well
- •
- Full size lift lid
- 36" x 36" mirror •
- Tool panel
  - Blow dryer
    - Flat iron
    - Curling iron
- Pictured w/ CB19 Shampoo Bowl, ordered separately