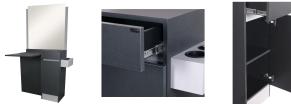

# **TECHNICAL INFORMATION**

- Measures: 44 1/2 "W x 16"D x 75"H ٠
- Full extension drawer .
- Storage cabinets w/ adjustable shelf Shampoo bottle well
- •
- Full size lift lid
- 36" x 36" mirror •
- Tool panel
  - Blow dryer
    - Flat iron
    - Curling iron
- Pictured w/ CB19 Shampoo Bowl, ordered separately

#### 3 Years:

- Ball-Bearing Drawer Slides
- Cabinet hinges

#### 1 Year:

 All remaining components, unless noted otherwise, are guaranteed for a period of one year from the date of purchase.

Plumbing stub out detail