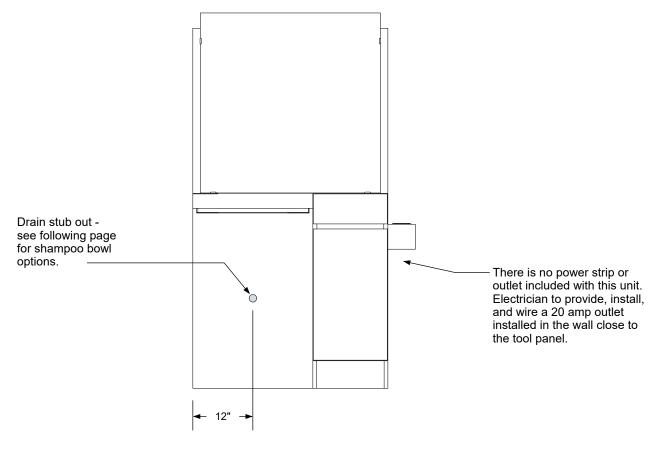

Supply

<u>ە</u>

Drain

Supply

Center

line of

bowl &

drain

<u>"</u>9

# **Typical Collins Shampoo Bowl Options**