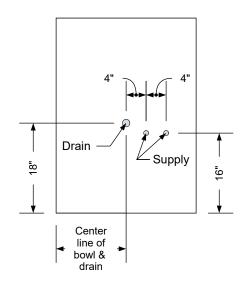

### **Specification Drawing**

This <u>Specification Drawing</u> is intended for communicating the basic description, function, appearance, dimensions, features, and installation of an item as manufactured by Collins Manufacturing Company.Because this drawing does not contain project specific information such as quantities, finishes, or options, it is not an approval drawing and does not require a signature. This drawing remains the property of Collins Manufacturing Company and must not be used against the interests of Collins Manufacturing Company.

#### Product Information

| Reve 44 Wet Station W/ Wirror |                        |                           |                          |  |  |  |
|-------------------------------|------------------------|---------------------------|--------------------------|--|--|--|
| Size:                         | Part Number:           |                           | Drawn By:                |  |  |  |
| NTS                           | 479-44-1               |                           | Eng                      |  |  |  |
| Prepared Date:<br>3/19/21     | Revision Date:<br>Date | Revision Number:<br>Rev # | <sup>Sheet:</sup> 2 of 3 |  |  |  |

Supply

<u>ە</u>

Drain

Supply

Center

line of

bowl &

drain