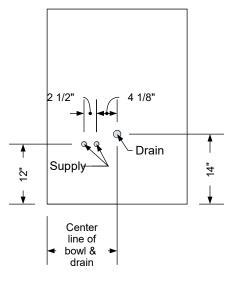

### **Specification Drawing**

This **Specification Drawing** is intended for communicating the basic description, function, appearance, dimensions, features, and installation of an item as manufactured by Collins Manufacturing Company.Because this drawing does not contain project specific information such as quantities, finishes, or options, it is not an approval drawing and does not require a signature. This drawing remains the property of Collins Manufacturing Company and must not be used against the interests of Collins Manufacturing Company.

#### Product Information

| Reve 44 Wet Station w/ Mirror |                        |                           |                          |  |  |
|-------------------------------|------------------------|---------------------------|--------------------------|--|--|
| Size:                         | Part Number:           | art Number:               |                          |  |  |
| NTS                           | 479-44-1               |                           | Eng                      |  |  |
| Prepared Date:<br>3/19/21     | Revision Date:<br>Date | Revision Number:<br>Rev # | <sup>Sheet:</sup> 3 of 3 |  |  |