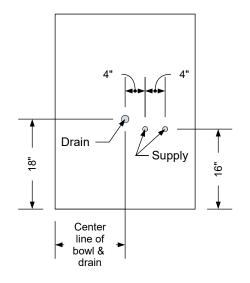

T100 w/ Tilting Shampoo Bowl
Note: Lift Lid Must Be Reduced
In Size To Use This Option.

K100 Adjust-A-Sink Shampoo Bowl
Note: Lift Lid Must Be Reduced
In Size To Use This Option.

# **Typical Collins Shampoo Bowl Options**