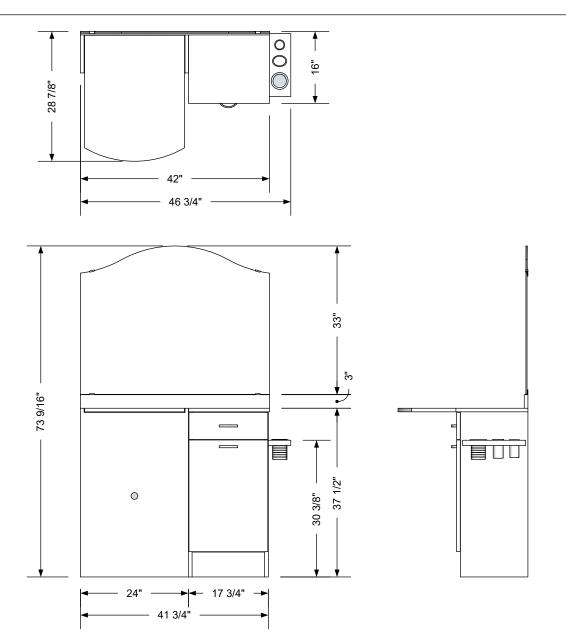

### TECHNICAL INFORMATION

- Measures: 47"W x 16"D x 37 1/2"H x 73 1/2"H
   Full extension drawers
- Storage cabinet w/ adjustable shelf Shampoo bottle well
- Full size lift lid
- 42" curved accent mirror
- Soft radius pulls
- Tool panel
  - Blow dryer
  - Flat iroń
  - Curling irons
- Pictured w/ CB19 Shampoo Bowl, ordered separately

# Specification Drawing

This <u>Specification Drawing</u> is intended for communicating the basic description, function, appearance, dimensions, features, and installation of an item as manufactured by Collins Manufacturing Company. Because this drawing does not contain project specific information such as quantities, finishes, or options, it is not an approval drawing and does not require a signature. This drawing remains the property of Collins Manufacturing Company and must not be used against the interests of Collins Manufacturing Company.

# Cameo Wet Station w/ Shaped Mirror

| Size:          | Part Number:   | Drawn By:        |        |
|----------------|----------------|------------------|--------|
| NTS            | 334            | Eng              |        |
| Prepared Date: | Revision Date: | Revision Number: | Sheet: |
| 3/19/21        | Date           | Rev#             | 1 of 3 |