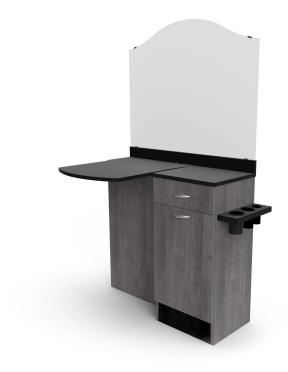

# CAMEO WET STATION

SKU:3342-47

This vintage inspired Cameo Wet Station has a beautiful classic style. The gentle curves that add a soft detail, combined with the modern touches make it easily fit into any decor.

Wet stations allow the guest to conveniently stay in the same seat for shampooing and styling. They are perfect for small spaces, barber shops or elderly care salons.

### TECHNICAL INFORMATION

- Measures: 47"W x 16"D x 37 1/2"H x 73 1/2"H
   Full extension drawers
- Storage cabinet w/ adjustable shelf Shampoo bottle well
- Full size lift lid
- 42" curved accent mirror
- Soft radius pulls
- Tool panel
  - Blow dryer
  - Flat iroń
  - Curling irons
- Pictured w/ CB19 Shampoo Bowl, ordered separately