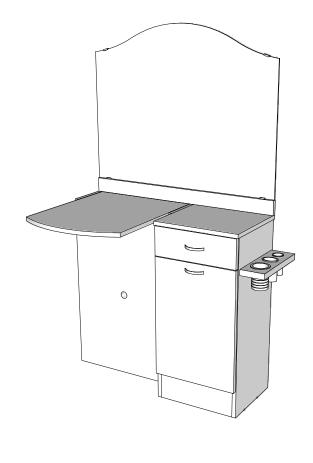

### TECHNICAL INFORMATION

- Measures: 47"W x 16"D x 37 1/2"H x 73 1/2"H
   Full extension drawers
- Storage cabinet w/ adjustable shelf Shampoo bottle well
- Full size lift lid
- 42" curved accent mirror
- Soft radius pulls
- Tool panel
  - Blow dryer
  - Flat iroń
  - Curling irons
- Pictured w/ CB19 Shampoo Bowl, ordered separately

# Specification Drawing

This **Specification Drawing** is intended for communicating the basic description, function, appearance, dimensions, features, and installation of an item as manufactured by Collins Manufacturing Company.Because this drawing does not contain project specific information such as quantities, finishes, or options, it is not an approval drawing and does not require a signature. This drawing remains the property of Collins Manufacturing Company and must not be used against the interests of Collins Manufacturing Company.

# Cameo Wet Station w/ Shaped Mirror

| Size:          | Part Number:   |                  | Drawn By: |
|----------------|----------------|------------------|-----------|
| NTS            | 334            | Eng              |           |
| Prepared Date: | Revision Date: | Revision Number: | Sheet:    |
| 3/19/21        | Date           | Rev#             | 2 of 3    |