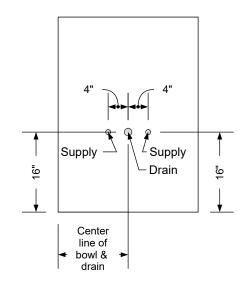

T100 w/ Tilting Shampoo Bowl
Note: Lift Lid Must Be Reduced
In Size To Use This Option.

K100 Adjust-A-Sink Shampoo Bowl
Note: Lift Lid Must Be Reduced
In Size To Use This Option.

# **Typical Collins Shampoo Bowl Options**