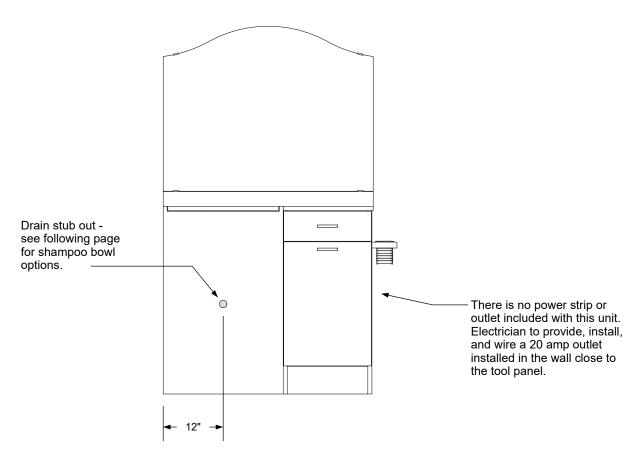

### TECHNICAL INFORMATION

- Measures: 47"W x 16"D x 37 1/2"H x 73 1/2"H
   Full extension drawers
- Storage cabinet w/ adjustable shelf Shampoo bottle well
- Full size lift lid
- 42" curved accent mirror
- Soft radius pulls
- Tool panel
  - Blow dryer
  - Flat iroń
  - Curling irons
- Pictured w/ CB19 Shampoo Bowl, ordered separately

# **Additional Information**

Assembly required - yes
Electrical required - no
Plumbing required - yes
Wall blocking required - no
COM yardage/laminate usage - 40 sf
5 1/2"h laminated toe + 1/4"h glides
Other (specify) - n/a
Other (specify) - n/a

# Plumbing stub out detail