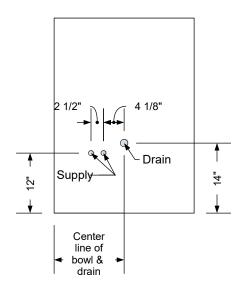

T100 w/ Tilting Shampoo Bowl
Note: Lift Lid Must Be Reduced
In Size To Use This Option.

K100 Adjust-A-Sink Shampoo Bowl
Note: Lift Lid Must Be Reduced
In Size To Use This Option.

# **Typical Collins Shampoo Bowl Options**