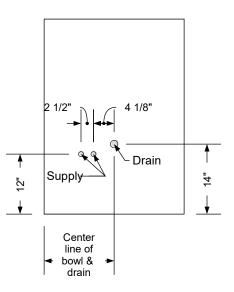

## Additional Information

Assembly required - yes Electrical required - yes Plumbing required - yes Wall blocking required - no COM yardage/laminate usage - 44 sf 5 1/2"h laminated toe + 1/4"h glides Other (specify) - n/a Other (specify) - n/a

# **Specification Drawing**

This **Specification Drawing** is intended for communicating the basic description, function, appearance, dimensions, features, and installation of an item as manufactured by Collins Manufacturing Company.Because this drawing does not contain project specific information such as quantities, finishes, or options, it is not an approval drawing and does not require a signature. This drawing remains the property of Collins Manufacturing Company and must not be used against the interests of Collins Manufacturing Company.



## K100 Adjust-A-Sink Shampoo Bowl

Note: Lift Lid Must Be Reduced In Size To Use This Option.

|                           | insk                   | 2000 Bow                  | Collins Manufacturing<br>2000 Bowser Road<br>Cookeville, TN 38506 |  |
|---------------------------|------------------------|---------------------------|-------------------------------------------------------------------|--|
| Neo Erie Wet Station      |                        |                           |                                                                   |  |
| Size:                     | Part Number:           |                           | Drawn By:                                                         |  |
| NTS                       | 4421-42                |                           | Eng