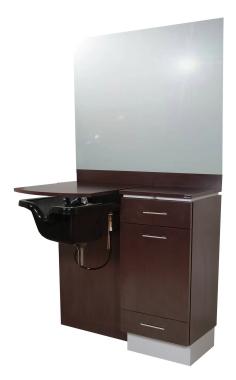

# **COLLING** NEO ERIE WET STATION

SKU:4421-42

This Neo Erie Wet Station is the perfect addition to any salon. This unit includes a shampoo station and styling station in one space that provides a convenient solution for all of your salon services.

Matching the Neo family collection, the inlay accent doubles as a pull out breadboard and tall toe-kick detail making this both functional and beautiful.

Wet stations are great for small spaces, barber shops or elderly care salons.

## TECHNICAL INFORMATION

- Measures: 42"W x 16"D x 39"H
- Breadboard pull-out
- 2 Full extension drawers
- Shampoo bottle well & full sized lift lid
- 36" x 42" Mirror
- 3"H backsplash
- Neo bar pulls
- Tilt-out tool panel
  - Blow dryer
  - Flat iron
  - 1" Curling iron
    2" Curling iron
  - Clippers
- Pictured w/CB19 Shampoo Bowl, ordered separately