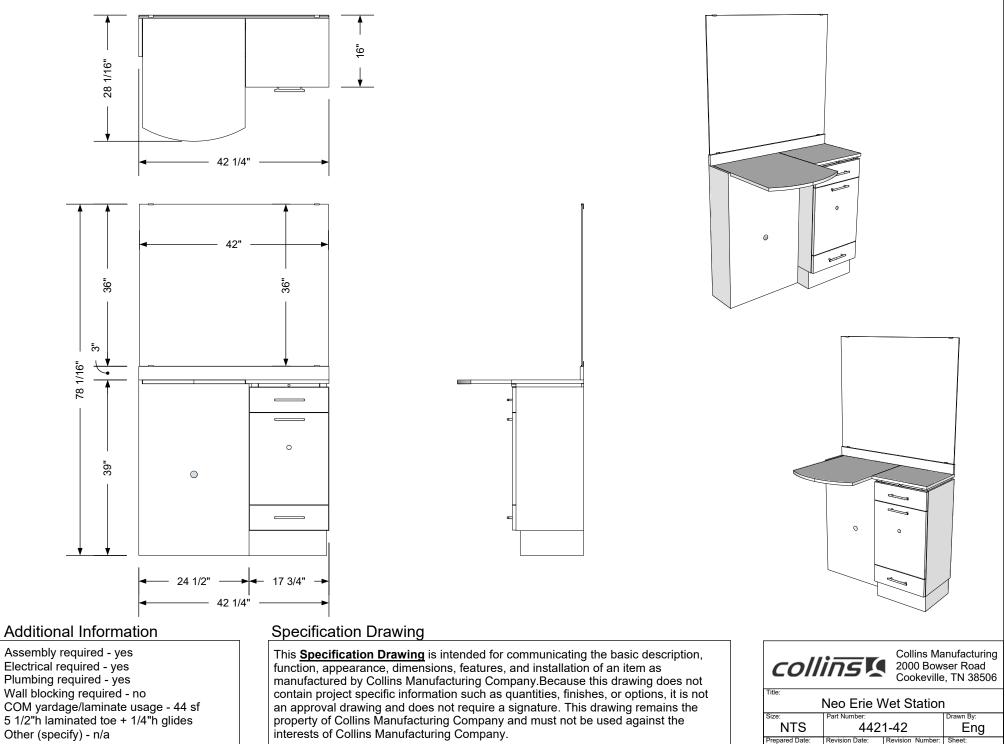

## TECHNICAL INFORMATION

- Measures: 42"W x 16"D x 39"H
- Breadboard pull-out
- 2 Full extension drawers
- Shampoo bottle well & full sized lift lid
- 36" x 42" Mirror
- 3"H backsplash
- Neo bar pulls
- Tilt-out tool panel
  - Blow dryer
  - Flat iron
  - 1" Curling iron
    2" Curling iron
  - Clippers
- Pictured w/CB19 Shampoo Bowl, ordered separately

# **Specification Drawing**

This **Specification Drawing** is intended for communicating the basic description, function, appearance, dimensions, features, and installation of an item as manufactured by Collins Manufacturing Company.Because this drawing does not contain project specific information such as quantities, finishes, or options, it is not an approval drawing and does not require a signature. This drawing remains the property of Collins Manufacturing Company and must not be used against the interests of Collins Manufacturing Company.