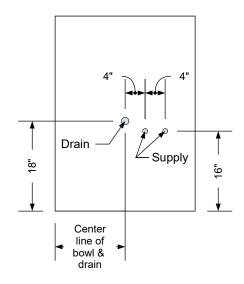

all spaces, barber shops or elderly care salons.

## TECHNICAL INFORMATION

- Measures: 42"W x 16"D x 39"H
- Breadboard pull-out
- 2 Full extension drawers
- Shampoo bottle well & full sized lift lid
- 36" x 42" Mirror
- 3"H backsplash
- Neo bar pulls
- Tilt-out tool panel
  - Blow dryer
  - Flat iron
  - 1" Curling iron
    2" Curling iron
  - Clippers
- Pictured w/CB19 Shampoo Bowl, ordered separately

## SHIPPING INFORMATION

Item generally ships via Freight(Truck) service

- Weight: 264 lbs
- Dimensions: 48"L x 32"W x 48"H

### WARRANTY

#### 3 Years:

- Ball-Bearing Drawer Slides
- Cabinet hinges

#### 1 Year:

 All remaining components, unless noted otherwise, are guaranteed for a period of one year from the date of purchase.



4/21/21

Date

Rev #

1 of 3

Other (specify) - n/a









Supply

<u>ە</u>

Drain

Supply

Center

line of

bowl &

drain

<u>"</u>9

# **Typical Collins Shampoo Bowl Options**

## Additional Information

Assembly required - yes Electrical required - yes Plumbing required - yes Wall blocking required - no COM yardage/laminate usage - 44 sf 5 1/2"h laminated toe + 1/4"h glides Other (specify) - n/a Other (specify) - n/a

# **Specification Drawing**

This **Specification Drawing** is intended for communicating the basic description, function, appearance, dimensions, features, and installation of an item as manufactured by Collins Manufacturing Company.Because this drawing does not contain project specific information such as quantities, finishes, or options, it is not an approval drawing and does not require a signature. This drawing remains