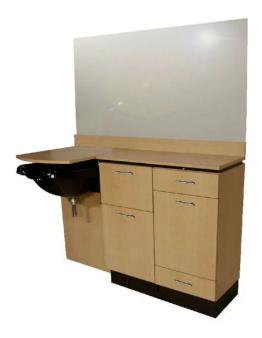

# **COLLING** NEO HURON WET STATION

SKU:4421-60

This Neo Huron Wet Station is the perfect addition to any salon. This unit includes a shampoo station and styling station in one space that provides a convenient solution for all of your salon services.

Matching the Neo family collection, the inlay accent doubles as a pull out breadboard and tall toe-kick detail making this both functional and beautiful.

Wet stations are great for small spaces, barber shops or elderly care salons.

## TECHNICAL INFORMATION

- Measures: 60"W x 16"D x 39"H
- Breadboard pull-out
- 2 Full extension drawers
- Tilt-out door for clean towel storage
- Tilt-out door w/ soiled towel hamper
- Shampoo bottle well & full sized lift lid
- 36" x 42" Mirror
- 3"H backsplash
- Neo bar pulls
  Tilt-out tool po
  - Tilt-out tool panel
    - Blow dryer
       Flat iron
    - Flat from
    - 1" Curling iron
      2" Curling iron
    - Clippers
- Pictured w/ CB20 Shampoo Bowl, ordered separately