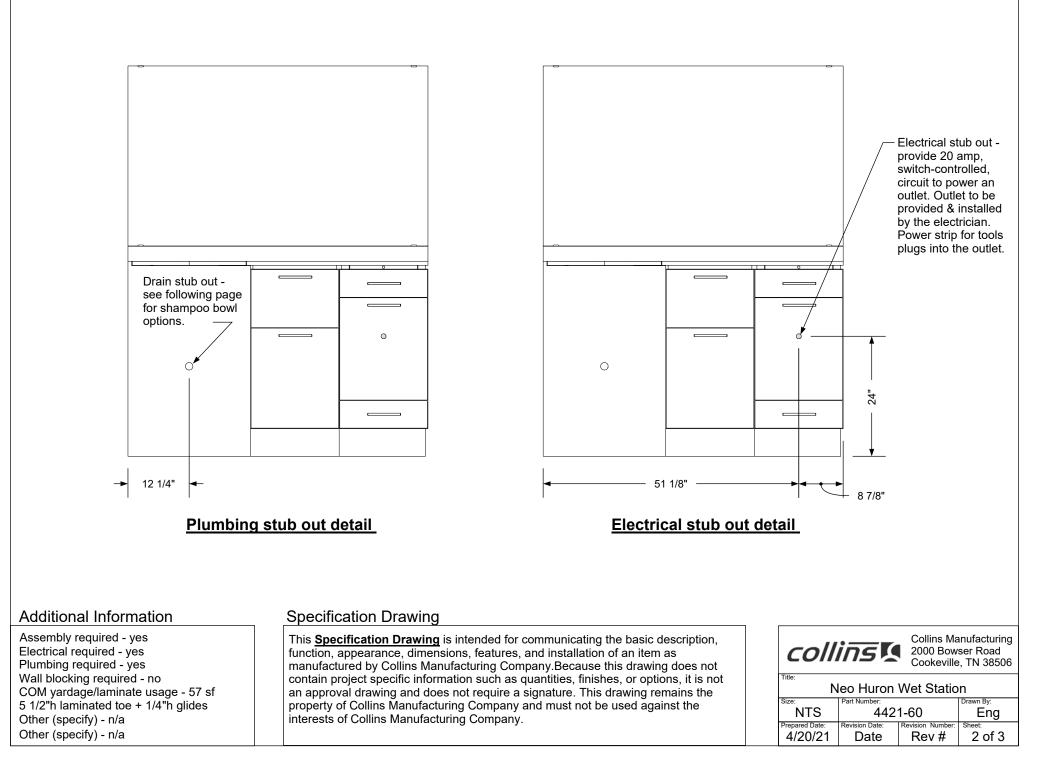

#### Additional Information

Assembly required - yes Electrical required - yes Plumbing required - yes Wall blocking required - no COM yardage/laminate usage - 57 sf 5 1/2"h laminated toe + 1/4"h glides Other (specify) - n/a Other (specify) - n/a

## Specification Drawing

This **Specification Drawing** is intended for communicating the basic description, function, appearance, dimensions, features, and installation of an item as manufactured by Collins Manufacturing Company.Because this drawing does not contain project specific information such as quantities, finishes, or options, it is not an approval drawing and does not require a signature. This drawing remains the property of Collins Manufacturing Company and must not be used against the interests of Collins Manufacturing Company.