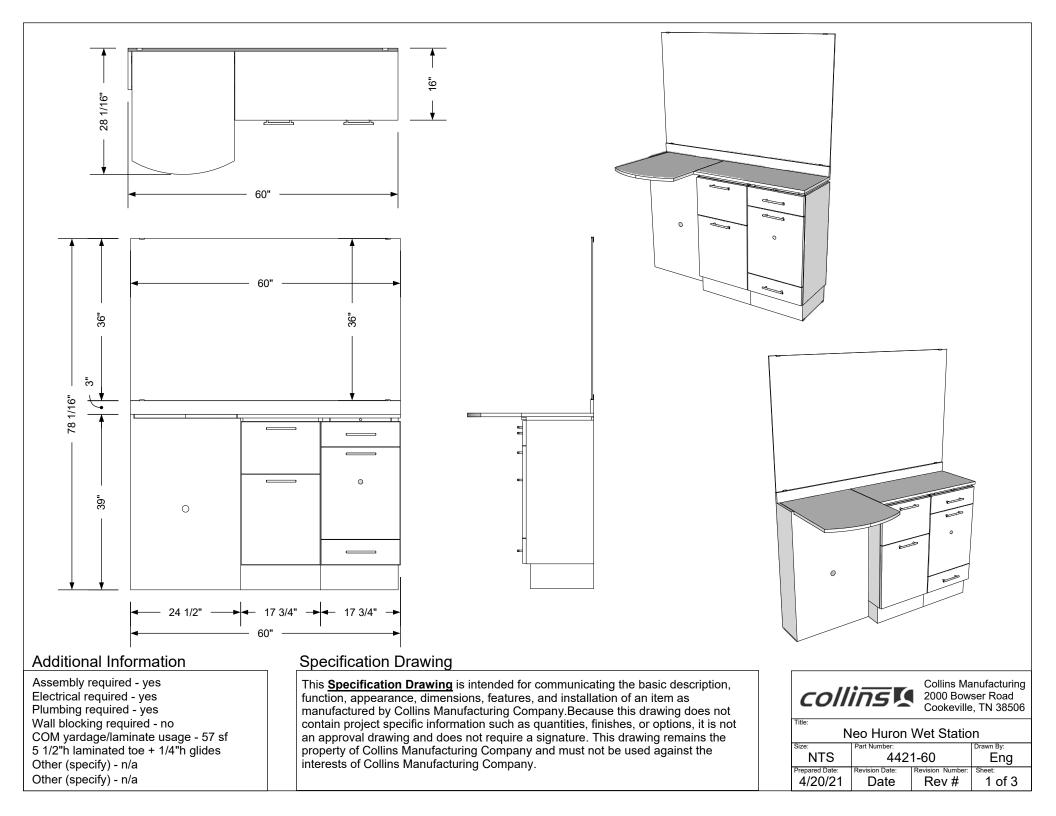

## TECHNICAL INFORMATION

- Measures: 60"W x 16"D x 39"H
- Breadboard pull-out
- 2 Full extension drawers
- Tilt-out door for clean towel storage
- Tilt-out door w/ soiled towel hamper
- Shampoo bottle well & full sized lift lid
- 36" x 42" Mirror
- 3"H backsplash
- Neo bar pulls
  Tilt-out tool po
  - Tilt-out tool panel
    - Blow dryer
       Flat iron
    - Flat from
    - 1" Curling iron
      2" Curling iron
    - Clippers
- Pictured w/ CB20 Shampoo Bowl, ordered separately

#### Additional Information

Assembly required - yes Electrical required - yes Plumbing required - yes Wall blocking required - no COM yardage/laminate usage - 57 sf 5 1/2"h laminated toe + 1/4"h glides Other (specify) - n/a Other (specify) - n/a

## Specification Drawing

This **Specification Drawing** is intended for communicating the basic description, function, appearance, dimensions, features, and installation of an item as manufactured by Collins Manufacturing Company.Because this drawing does not contain project specific information such as quantities, finishes, or options, it is not an approval drawing and does not require a signature. This drawing remains the property of Collins Manufacturing Company and must not be used against the interests of Collins Manufacturing Company.