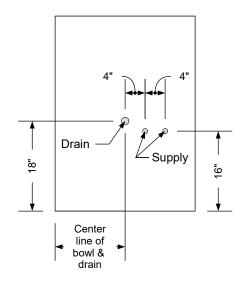

#### WARRANTY

3 Years:

- Ball-Bearing Drawer Slides
- Cabinet hinges

1 Year:

 All remaining components, unless noted otherwise, are guaranteed for a period of one year from the date of purchase.

Supply

<u>ە</u>

Drain

Supply

Center

line of

bowl &

drain

10