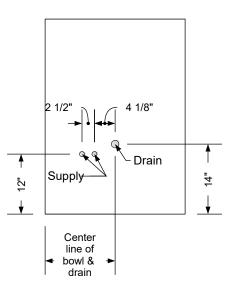

*

#### Additional Information

Assembly required - yes Electrical required - yes Plumbing required - yes Wall blocking required - no COM yardage/laminate usage - 57 sf 5 1/2"h laminated toe + 1/4"h glides Other (specify) - n/a Other (specify) - n/a

## Specification Drawing

This **Specification Drawing** is intended for communicating the basic description, function, appearance, dimensions, features, and installation of an item as manufactured by Collins Manufacturing Company.Because this drawing does not contain project specific information such as quantities, finishes, or options, it is not an approval drawing and does not require a signature. This drawing remains the property of Collins Manufacturing Company and must not be used against the interests of Collins Manufacturing Company.



#### K100 Adjust-A-Sink Shampoo Bowl

Note: Lift Lid Must Be Reduced In Size To Use This Option.

|                       | insk           | 2000 Bow         | Collins Manufacturing<br>2000 Bowser Road<br>Cookeville, TN 38506 |  |
|-----------------------|----------------|------------------|-------------------------------------------------------------------|--|
| Neo Huron Wet Station |                |                  |                                                                   |  |
| Size:                 | Part Number:   |                  | Drawn By:                                                         |  |
| NTS                   | 4421-60        |                  | Eng                                                               |  |
| Prepared Date:        | Revision