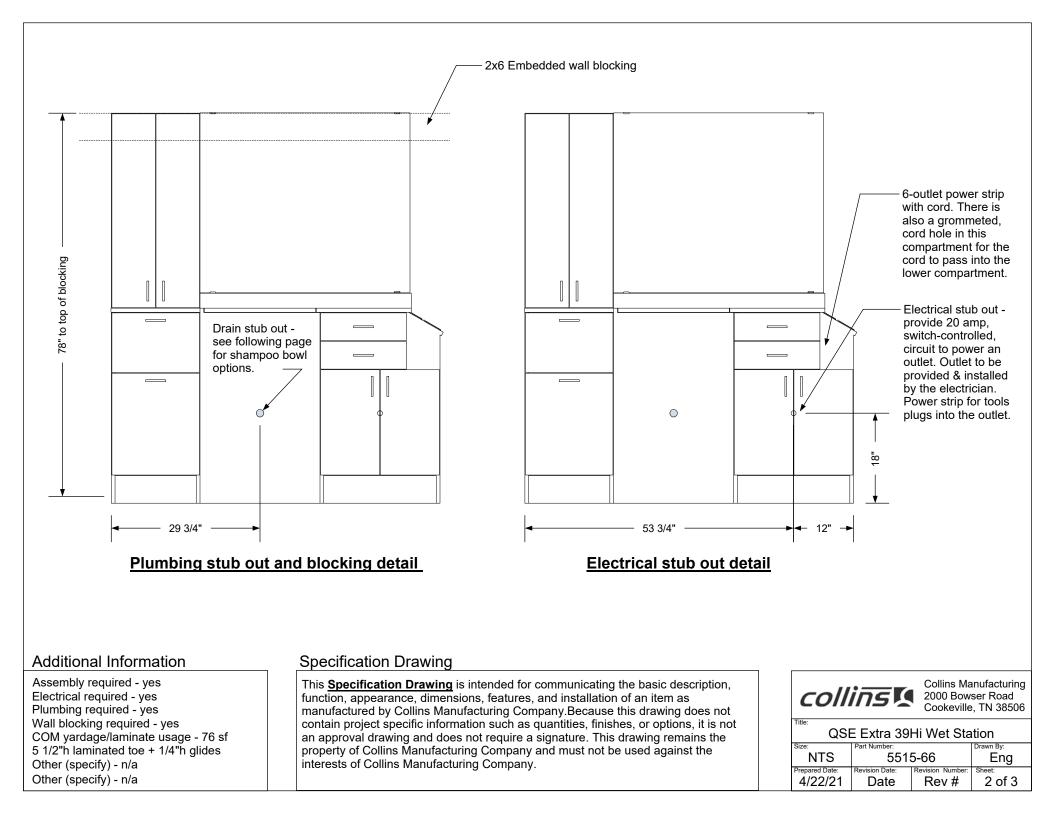

## Additional Information

Assembly required - yes Electrical required - yes Plumbing required - yes Wall blocking required - yes COM yardage/laminate usage - 76 sf 5 1/2"h laminated toe + 1/4"h glides Other (specify) - n/a Other (specify) - n/a

## Specification Drawing

This **Specification Drawing** is intended for communicating the basic description, function, appearance, dimensions, features, and installation of an item as manufactured by Collins Manufacturing Company.Because this drawing does not contain project specific information such as quantities, finishes, or options, it is not an approval drawing and does not require a signature. This drawing remains the property of Collins Manufacturing Company and must not be used against the interests of Collins Manufacturing Company.