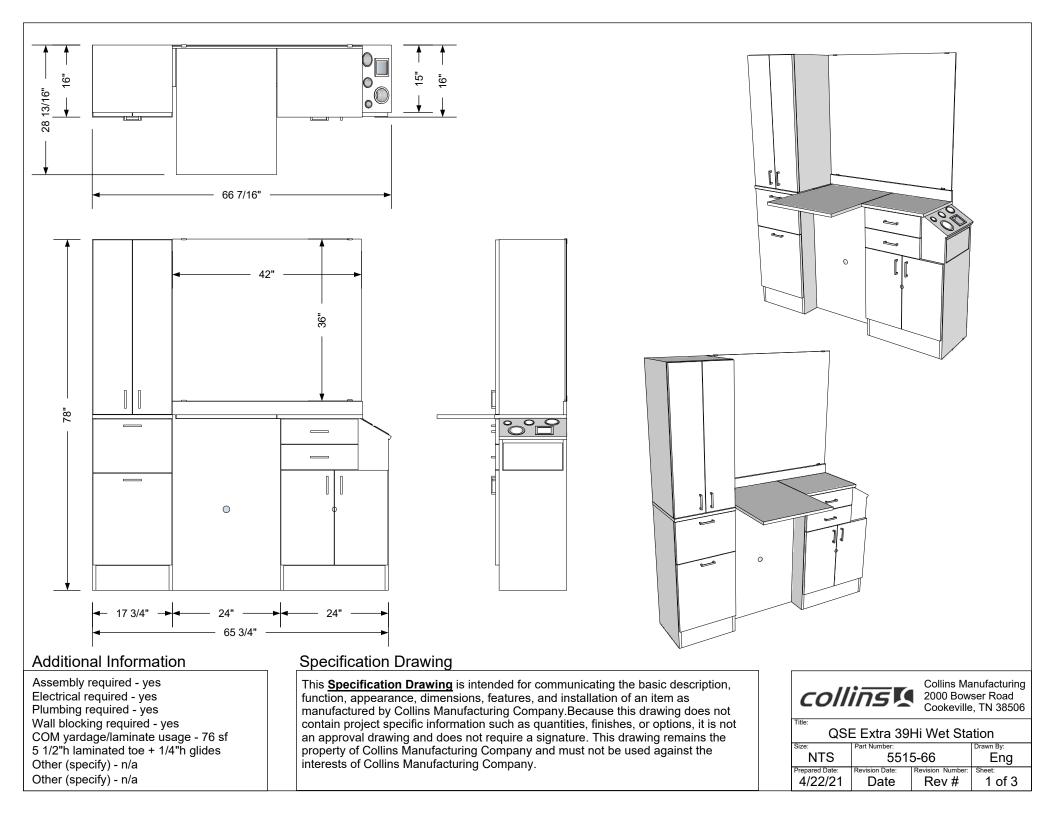

# **TECHNICAL INFORMATION**

- Measures: 66"W x 16"D x 78"H •
- 2 Drawer cabinet w/ adjustable shelf
- Shampoo well w/ lift lid
- Tilt-out clean towel storage
- Tilt-out soiled towel hamper Upper storage cabinet w/ adjustable shelves 36" x 42" Mirror
- 6 Outlet power strip
- Tool panel .
  - Blow dryer
  - Flat iron
  - 1" Curling iron
    2" Curling iron

## Additional Information

Assembly required - yes Electrical required - yes Plumbing required - yes Wall blocking required - yes COM yardage/laminate usage - 76 sf 5 1/2"h laminated toe + 1/4"h glides Other (specify) - n/a Other (specify) - n/a

## Specification Drawing

This **Specification Drawing** is intended for communicating the basic description, function, appearance, dimensions, features, and installation of an item as manufactured by Collins Manufacturing Company.Because this drawing does not contain project specific information such as quantities, finishes, or options, it is not an approval drawing and does not require a signature. This drawing remains the property of Collins Manufacturing Company and must not be used against the interests of Collins Manufacturing Company.