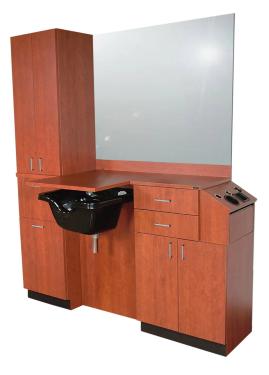

# collins QSE EXTRA WET STATION

## SKU:5515-66

Our Quick Ship Wet Booth is a great solution for your salon and spa. A smart design, this wet booth includes extra storage options, generous counter space, and built-in tool holder.

# **TECHNICAL INFORMATION**

- Measures: 66"W x 16"D x 78"H •
- 2 Drawer cabinet w/ adjustable shelf
- Shampoo well w/ lift lid
- Tilt-out clean towel storage
- Tilt-out soiled towel hamper Upper storage cabinet w/ adjustable shelves 36" x 42" Mirror
- 6 Outlet power strip
- Tool panel .
  - Blow dryer
  - Flat iron
  - 1" Curling iron
    2" Curling iron

  - Clippers
- Pictured w/ CB19 Shampoo Bowl, ordered separately