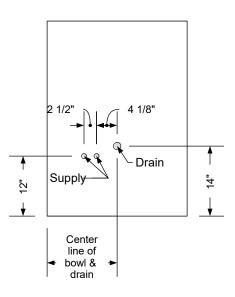

#### K100 Adjust-A-Sink Shampoo Bowl

Note: Lift Lid Must Be Reduced In Size To Use This Option.

| Collins Manufacturing<br>2000 Bowser Road<br>Cookeville, TN 38506 |                |                  | ser Road  |
|-------------------------------------------------------------------|----------------|------------------|-----------|
| QSE Deluxe Barber Station                                         |                |                  |           |
| Size:                                                             | Part Number:   |                  | Drawn By: |
| NTS                                                               | 5511-66        |                  | Eng       |
| Prepared Date:                                                    | Revision Date: | Revision Number: | Sheet:    |
| 4/22/21                                                           | Date           | Rev #            | 3 of 3    |