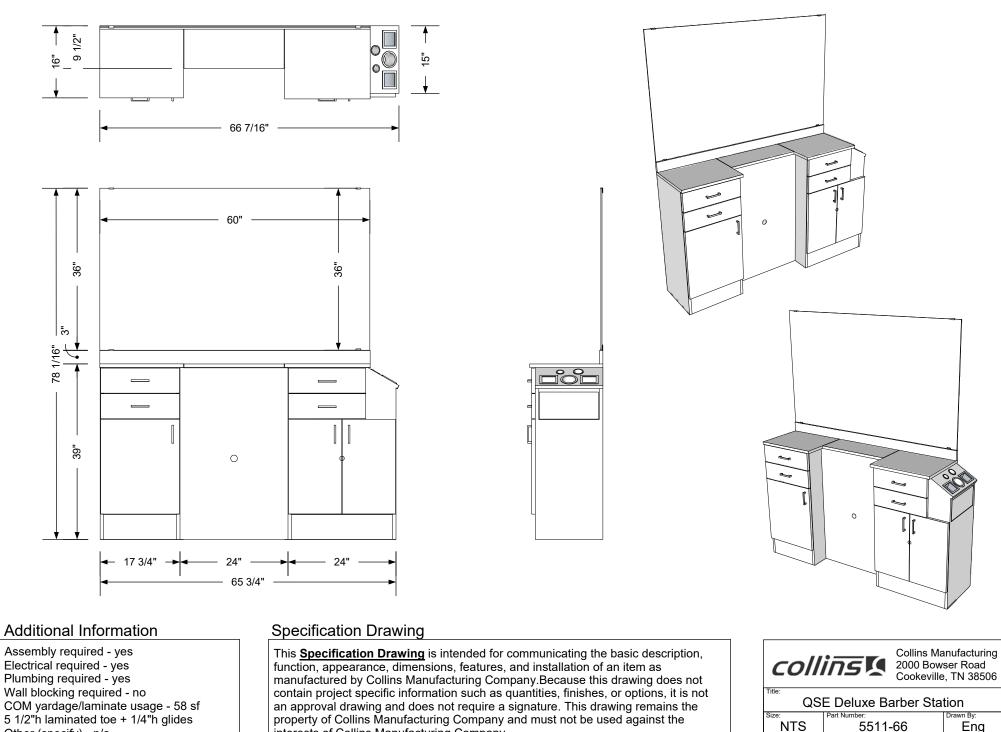

# TECHNICAL INFORMATION

- Measures: 66 1/2"W x 16"D x 39"H x 78"H
- 4 Full extension drawers
- Left & right storage cabinets w/ adjustable shelves
- Tool panel
  - Blow dryer
  - 2 Irons
  - 2 Clippers
  - Shampoo bottle well
- Short lift lid
- Power strip w/ 5' cord
- Full width backsplash
- 36" x 60" Mirror
- · Pictured shampoo bowl ordered separately

# **Specification Drawing**

This **Specification Drawing** is intended for communicating the basic description, function, appearance, dimensions, features, and installation of an item as manufactured by Collins Manufacturing Company.Because this drawing does not contain project specific information such as quantities, finishes, or options, it is not an approval drawing and does not require a signature. This drawing remains the property of Collins Manufacturing Company and must not be used against the interests of Collins Manufacturing Company.