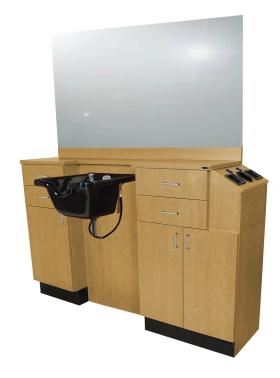

# QSE DELUXE BARBER STATION

SKU:5511-66

Our Quick Ship Deluxe Barber Station is the perfect space for you to work and offers a spot for your tools and supplies in one convenient place. Plus the Quick Ship (QSE) feature allows you to get this unit faster.

# TECHNICAL INFORMATION

- Measures: 66 1/2"W x 16"D x 39"H x 78"H
- 4 Full extension drawers
- Left & right storage cabinets w/ adjustable shelves
- Tool panel
  - Blow dryer
  - 2 Irons
  - 2 Clippers
  - Shampoo bottle well
- Short lift lid
- Power strip w/ 5' cord
- Full width backsplash
- 36" x 60" Mirror
- · Pictured shampoo bowl ordered separately