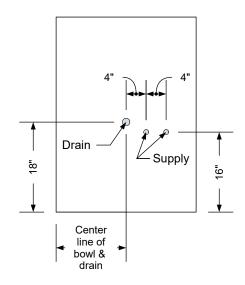

Rev #

1 of 3

Supply

<u>ە</u>

Drain

Supply

Center

line of

bowl &

drain

10

# **Typical Collins Shampoo Bowl Options**